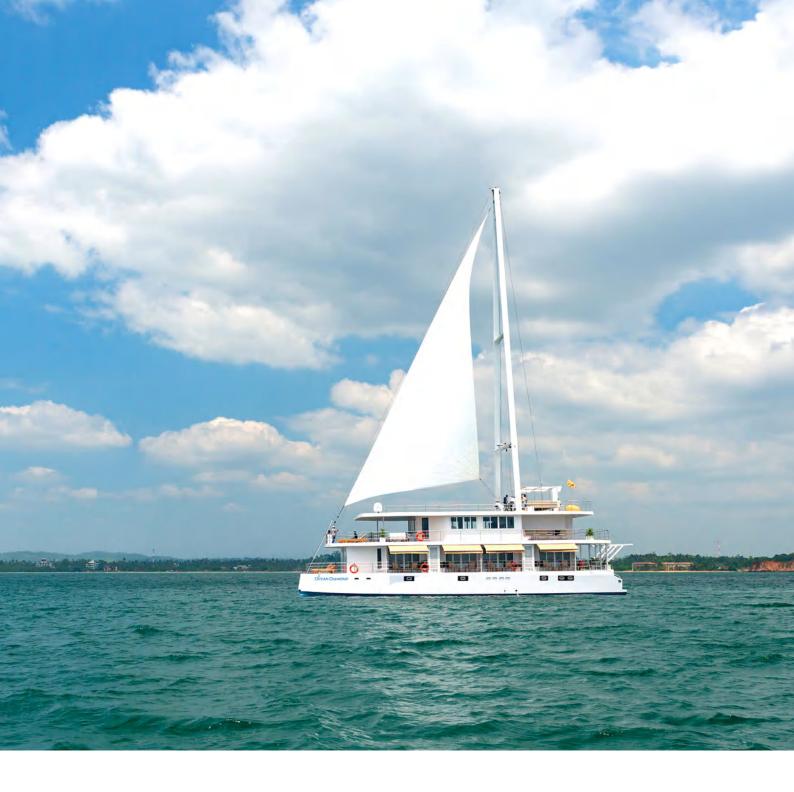

## **OCEAN DIAMOND RANGE**

The flagship of the fleet, a new concept, the Ocean Diamond, a floating boutique hotel launched in Sri Lankan waters.

The design structure has three levels. The upper level has an air-conditioned lounge and bar area opening on to a relaxed sundeck. The cabins are located on the main deck and lower deck, above the waterline.

The Ocean Diamond, a cruising boat equipped with 10 comfortable palatial cabins with en-suites and can host up to 22 guests. Allowing you to step out on to your private balcony and take in the picturesque seascapes.

This vessel has been customized specifically for the tropical market, featuring an open flybridge and sea-facing configuration.