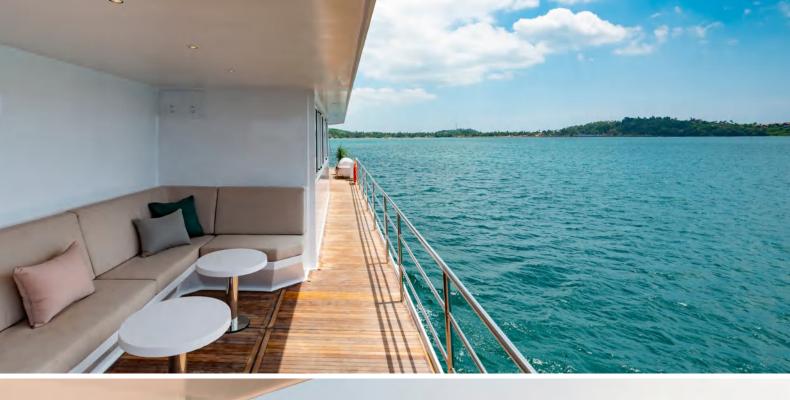

Each Cabin has an open area balcony, something not on your average boat, with enough room to sit and stretch out while enjoying the ocean sounds and the scenic views.

The private balconies are furnished with chairs and tables, so guests can enjoy ocean views and breezes while they relax and read, chat or enjoy a snack. Balconies are covered with an adjustable bimini for shade through out the day. The balcony's windows are floor-ceiling and wall-to-wall, ideal for scenic cruising.

### MAIN DECK

When you are on the boat, you are free from distractions. This is made easy with the different lounging areas around the boat.

The massage rooms have an appealing and comfortable space, which is essential for an optimal massage experience, and reflects the tranquillity and peace of being on the sea.