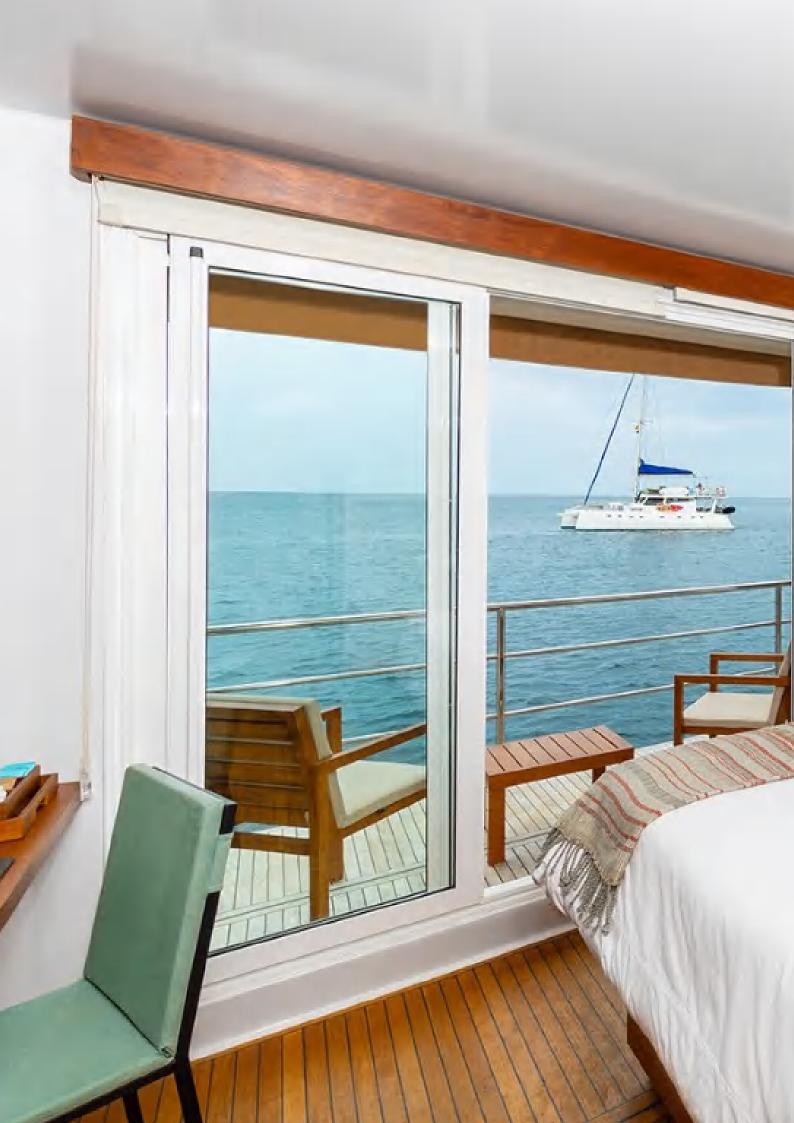

### MAIN ACCOMODATION DECK - CABINS

Its easy to be won over by the pleasures of the wall to wall window that leads to a private step-out veranda, but it is the view that catches the eye and conveys a sense of infinity across the sea.

Each Cabin has an open area balcony, something not on your average boat, with enough room to sit and stretch out while enjoying the ocean sounds and the scenic views.

The private balconies are furnished with chairs and tables, so guests can enjoy ocean views and breezes while they relax and read, chat or enjoy a snack. Balconies are covered with an adjustable bimini for shade through out the day. The balcony's windows are floor-ceiling and wall-to-wall, ideal for scenic cruising.