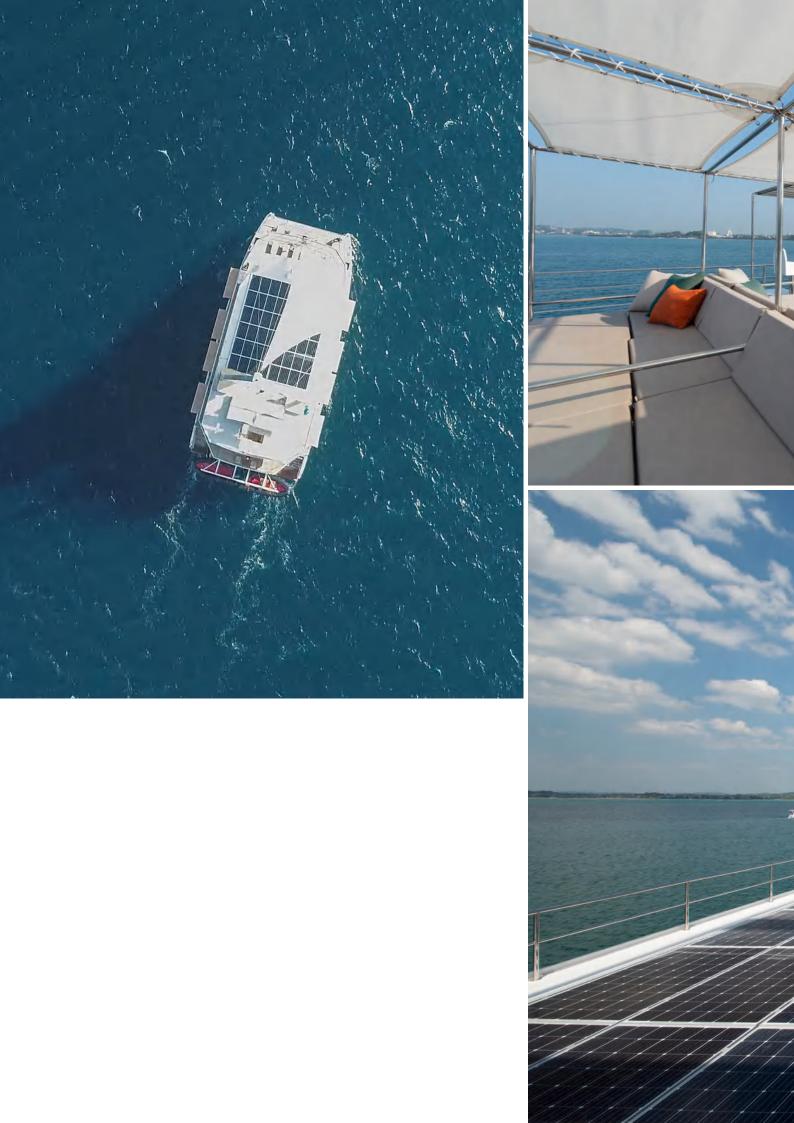

# TOP LEVEL -BUILT WITH SOLAR INGENUITY

Our oceans and waterways, their marine life and the shores surrounding them are in peril. The power of the sun for sustainable sailing is the innovative journey towards sustainability with Ocean Diamond: 110 square meters of 48 sleek solar panels.

Thinking Beyond Plastic and designing with eco-friendly features, including more solar panels, LED lighting and onboard desalination system for drinking water.

As the leading yacht designers in Sri Lanka, creating awareness towards more sustainable options is always at the forefront of our values.