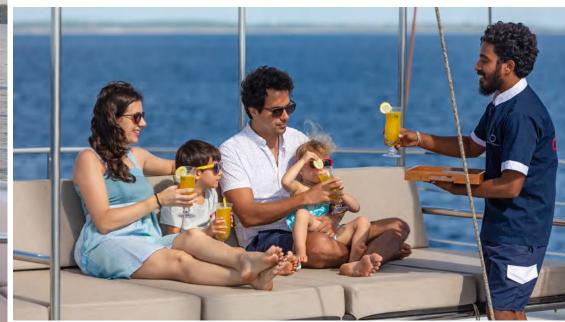

## **TOP DECK - FORWARD COCKPIT**

This is where it all happens, the epicenter, the heart in every sense.

Soaking up the sunshine on the loungers and watching the world go by or enjoying a drink at the bar and dancing into the starry filled night sky.

This space has become so much more diverse, with guests using this area to relax and enjoy.

### **TOP DECK - RESTAURANT**

The restaurants story is told through the medium of taste, smell and sight of panoramic views.

Within the privacy of the dinning area, you are free to relax and enjoy the space. The elevated view overlooking the sea is bound to impress. Beautiful natural teak wood guided through the restaurant and stylishly modern finish to the bar, this is a beautiful restaurant that can accommodate up to 22 guests for breakfast, lunch or dinner.