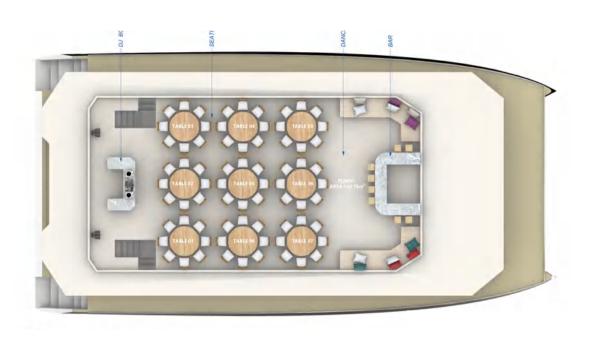

#### **OCEAN DIAMOND - EXPERIENCE**

Our design team is currently working on developing a day charter version of the Ocean Diamond: Ocean Diamond Experience.

The day charter version will be able to accomodate 150 guests, for day charter, corporate events, weddings etc

### **TOP DECK - RESTAURANT**

The restaurants story is told through the medium of taste, smell and sight of panoramic views.

Within the privacy of the dinning area, you are free to relax and enjoy the space. The elevated view overlooking the sea is bound to impress. Beautiful natural teak wood guided through the restaurant and stylishly modern finish to the bar, this is a beautiful restaurant that can accommodate up to 22 guests for breakfast, lunch or dinner.

## **TOP DECK - FORWARD COCKPIT**

This is where it all happens, the epicenter, the heart in every sense.

Soaking up the sunshine on the loungers and watching the world go by or enjoying a drink at the bar and dancing into the starry filled night sky.