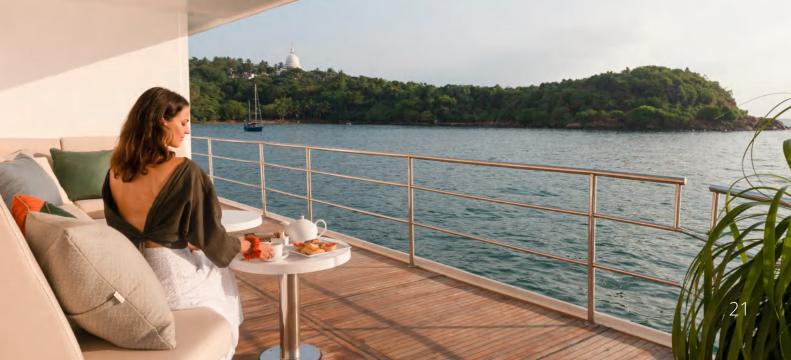

### MAIN ACCOMODATION DECK - CABINS

Its easy to be won over by the pleasures of the wall to wall window that leads to a private step-out veranda, but it is the view that catches the eye and conveys a sense of infinity across the sea.

The modern luxury accommodations are premium grade cabins in space and amenities, which are tech-friendly with Wi-Fi.

Options of twin King-size beds, TV and phone, safe, personal air-conditioning, private en-suite, bathrobes and a hairdryer and of course a working desk area.

Each Cabin has an open area balcony, something not on your average boat, with enough room to sit and stretch out while enjoying the ocean sounds and the scenic views.

The private balconies are furnished with chairs and tables, so guests can enjoy ocean views and breezes while they relax and read, chat or enjoy a snack. Balconies are covered with an adjustable bimini for shade through out the day. The balcony's windows are floor-ceiling and wall-to-wall, ideal for scenic cruising.