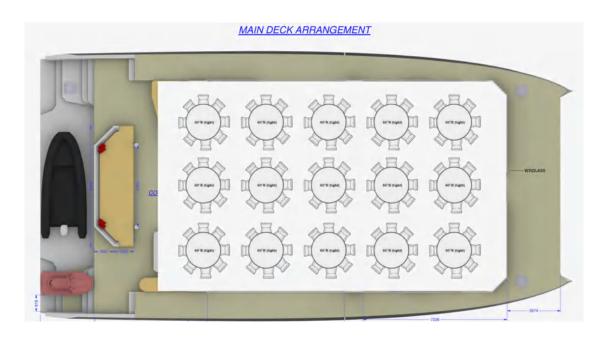

#### **OCEAN DIAMOND - EXPERIENCE**

Our design team is currently working on developing a day charter version of the Ocean Diamond: Ocean Diamond Experience.

The day charter version will be able to accomodate 150 guests, for day charter, corporate events, weddings etc

#### **MAIN DECK**