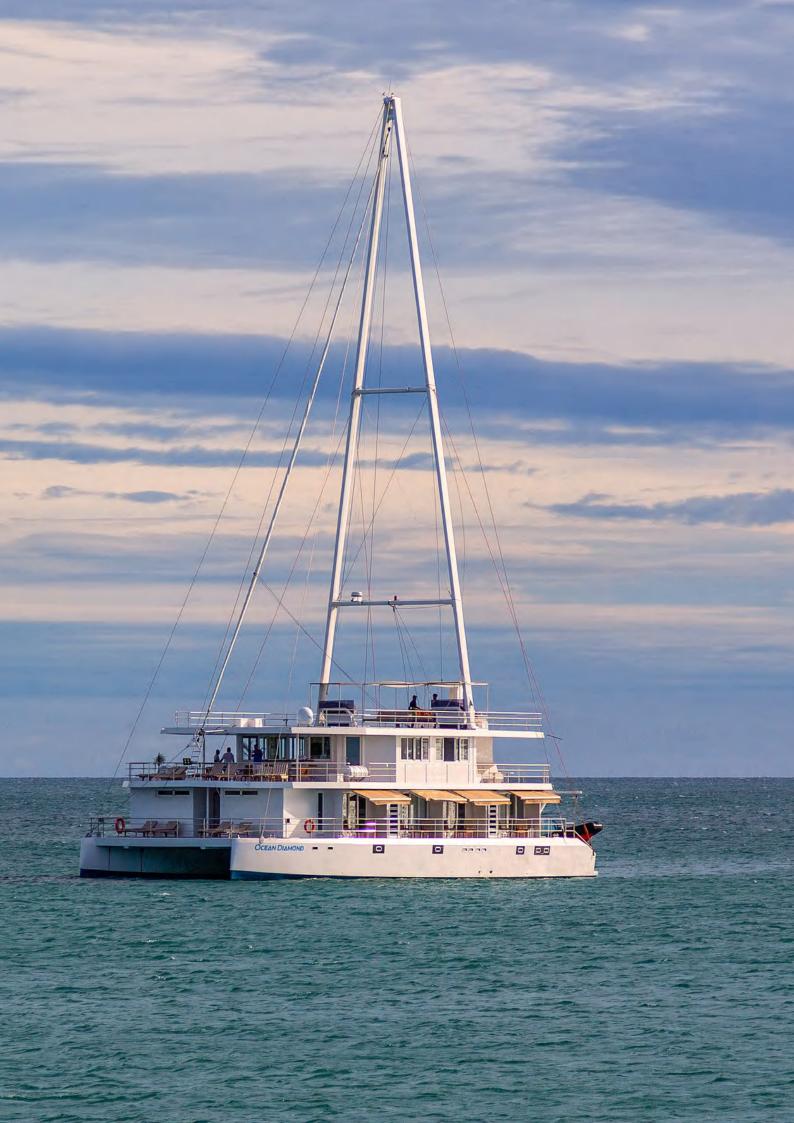

## **OCEAN DIAMOND RANGE**

The flagship of the fleet, a new concept, the Ocean Diamond, a floating boutique hotel launched in Sri Lankan waters.

The design structure has three levels. The upper level has an air-conditioned lounge and bar area opening on to a relaxed sundeck. The cabins are located on the main deck and lower deck, above the waterline.

The Ocean Diamond, a cruising boat equipped with 10 comfortable palatial cabins with en-suites and can host up to 22 guests. Allowing you to step out on to your private balcony and take in the picturesque seascapes.

This vessel has been customized specifically for the tropical market, featuring an open flybridge and sea-facing configuration.

## **OCEAN DIAMOND - BOUTIQUE**

The Ocean Diamond is a floating boutique hotel, launched in Sri Lankan waters by Sea Leisure Yachting Group. It's a cruising boat equipped with 10 comfortable cabins. Allowing you to step out on to your private balcony and take in the picturesque seascapes. This vessel has been customized specifically for the tropical market, featuring an open flybridge and sea-facing configuration.