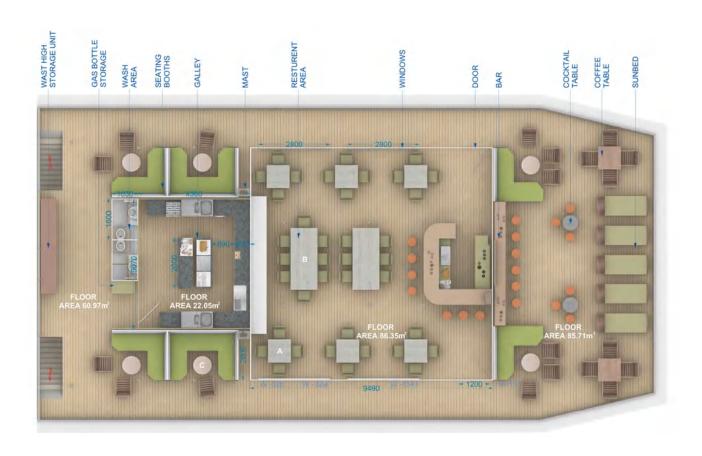

### **TOP DECK - RESTAURANT**

The restaurants story is told through the medium of taste, smell and sight of panoramic views.

Within the privacy of the dinning area, you are free to relax and enjoy the space. The elevated view overlooking the sea is bound to impress. Beautiful natural teak wood guided through the restaurant and stylishly modern finish to the bar, this is a beautiful restaurant that can accommodate up to 22 guests for breakfast, lunch or dinner.

The interior kitchen design is made with care and consideration offering modern technology and space, opening the door to a world of design possibilities.

Created to suit the most specific of customers requirements and space, giving the best use in most convenient way possible.

Smart storage includes deep drawers, hidden island cooling trays, multiple stations, plenty of storage and plenty shelving.