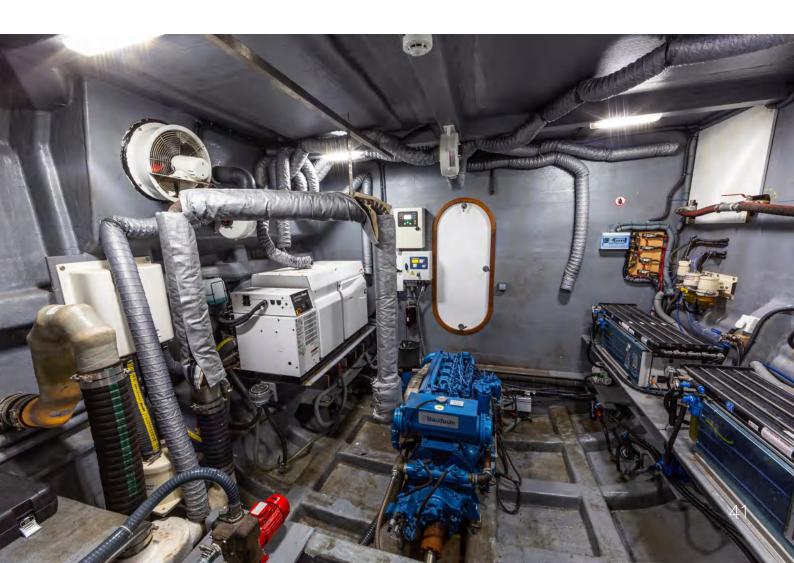

#### BAUDOIN 6W105M

| Bore and stroke                     | 105 x 130 mm |
|-------------------------------------|--------------|
| Number of cylinders                 | 6 in line    |
| Total displacement                  | 6.75 litres  |
| Compression ratio                   | 18/1         |
| Engine rotation (ISO 1204 standard) | CCW          |
| Idle speed                          | 650 rpm      |
| Weight (without water & oil)        | 810 kg       |
| Flywheel housing                    | SAE 3        |
| Flywheel                            | SAE 11.5"    |