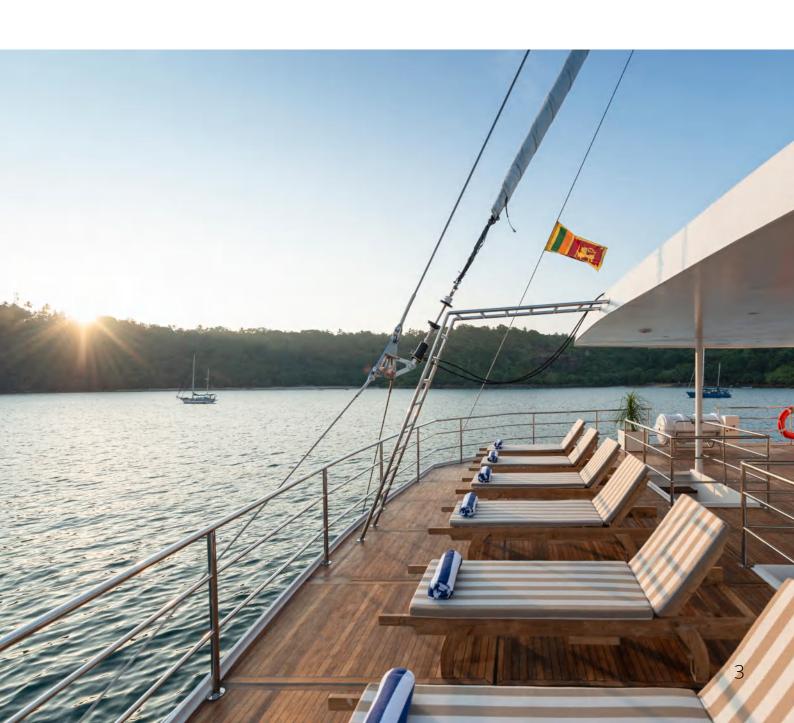

## **TOP DECK - FORWARD COCKPIT**

This is where it all happens, the epicenter, the heart in every sense.

Soaking up the sunshine on the loungers and watching the world go by or enjoying a drink at the bar and dancing into the starry filled night sky.

This space has become so much more diverse, with guests using this area to relax and enjoy.