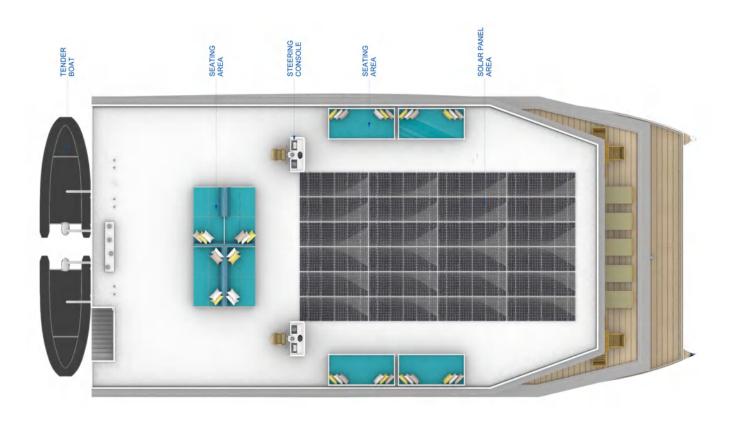

rtunity to taste a variety of exquisite dishes. Marvel at the continuously changing scenery, from the bistro serving a tempting array of cocktails, spirits, wine and beer. Sail away from the harbour and catch the winds to the quiet and peaceful place upon the sea, for the future is in the hands of those who explore.

To conquer the local and international market, we built and launched our game-changing catamarans equipped with 10 rooms, offering a safe and stable platform where "your boat is your hotel, your principal way of transportation, and an ideal safe and comfortable platform for water sport, fine-dining and entertainment to enjoy the marine lifestyle experience".

















## SIDE VIEW



## SUN DECK ARRANGEMENT SECTION (A-A)





## **TOP VIEW**



## **ROOF ARRANGEMENT**



## **DECK ARRANGEMENT**



## **HULL ARRANGEMENT**











# **OCEAN DIAMOND - EXPLORER**

| Model                   | Ocean Diamond 27             |
|-------------------------|------------------------------|
| Builder                 | BAFF Polymech (Pvt) Ltd.     |
| Architects              | Sabrosa Rain                 |
| Cabin details:          |                              |
| 4 Cabins                | 8 Passengers                 |
| 5 Cabins                | 11 Passengers                |
| 6 Cabins                | 14 Passengers                |
| Overall Length          | 26.6 m                       |
| Maximum beam            | 13.5 m                       |
| Draft                   | 1.4 m                        |
| Air draft               | 7.43 m