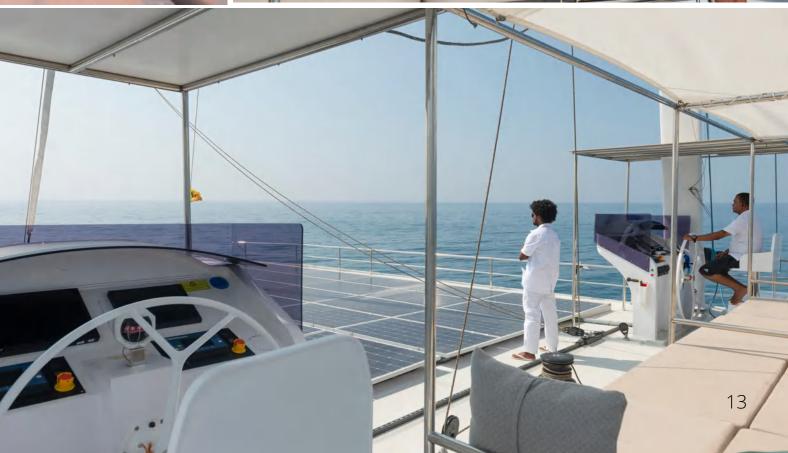

#### SKY BRIDGE

The curves and lines of The Ocean Diamond maximizes the sense of freedom with the luxurious comfort.

The sky bridge design is functional, combining all the visibility benefits of an elevated control station with spectacular views, sunpods aft and plenty of versatile space.

Its radiating space itself is a status and gives you the sense of being in a larger boat.

When you step onboard you belong, there is no unnecessary wandering. The large fly-bridge area with sun-pods and sunshade for enjoying the tropical days and the views as you sail around the islands and beaches.