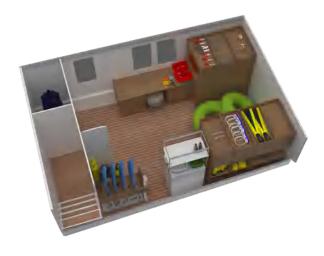

### MAIN ACCOMODATION DECK - CABINS

Its easy to be won over by the pleasures of the wall to wall window that leads to a private step-out veranda, but it is the view that catches the eye and conveys a sense of infinity across the sea.

The modern luxury accommodations are premium grade cabins in space and amenities, which are tech-friendly with Wi-Fi.

Options of twin King-size beds, TV and phone, safe, personal air-conditioning, private en-suite, bathrobes and a hairdryer and of course a working desk area.

Each Cabin has an open area balcony, something not on your average boat, with enough room to sit and stretch out while enjoying the ocean sounds and the scenic views.

The private balconies are furnished with chairs and tables, so guests can enjoy ocean views and breezes while they relax and read, chat or enjoy a snack. Balconies are covered with an adjustable bimini for shade through out the day. The balcony's windows are floor-ceiling and wall-to-wall, ideal for scenic cruising.