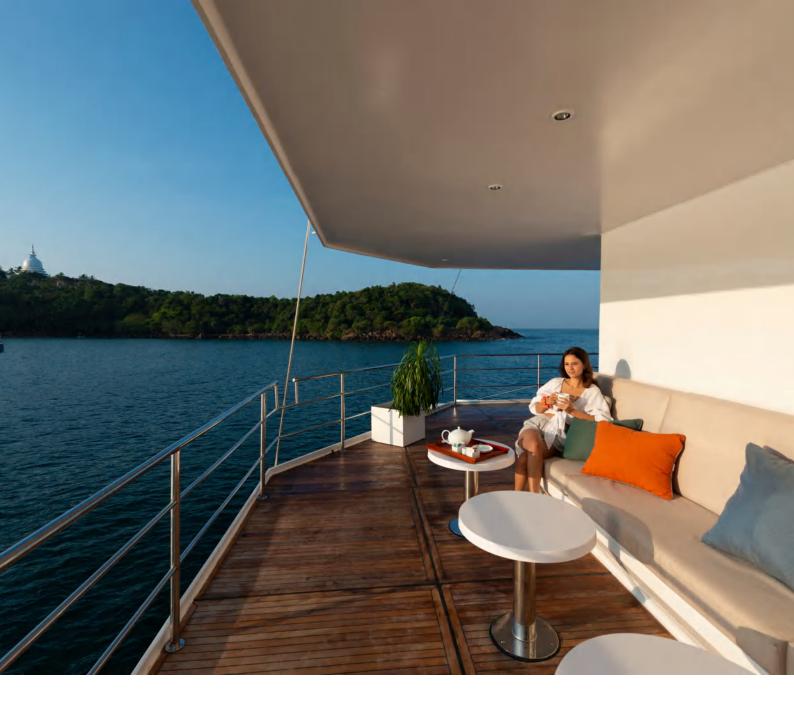

## **TOP DECK - AFT COCKPIT**

Private alcove area aft on both port and starboard. Many people seek out a little privacy in their day and so these alcoves are a perfect little nook for having tea or a snack while reading your book in your own space.

Each Cabin has an open area balcony, something not on your average boat, with enough room to sit and stretch out while enjoying the ocean sounds and the scenic views.

The private balconies are furnished with chairs and tables, so guests can enjoy ocean views and breezes while they relax and read, chat or enjoy a snack. Balconies are covered with an adjustable bimini for shade through out the day. The balcony's windows are floor-ceiling and wall-to-wall, ideal for scenic cruising.