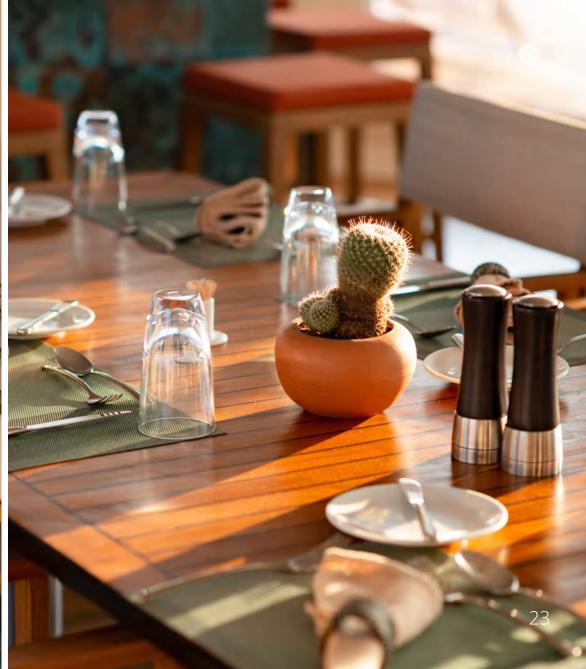

### **TOP DECK - RESTAURANT**

The restaurants story is told through the medium of taste, smell and sight of panoramic views.

Within the privacy of the dinning area, you are free to relax and enjoy the space. The elevated view overlooking the sea is bound to impress. Beautiful natural teak wood guided through the restaurant and stylishly modern finish to the bar, this is a beautiful restaurant that can accommodate up to 22 guests for breakfast, lunch or dinner.

The interior kitchen design is made with care and consideration offering modern technology and space, opening the door to a world of design possibilities.

Created to suit the most specific of customers requirements and space, giving the best use in most convenient way possible.

Smart storage includes deep drawers, hidden island cooling trays, multiple stations, plenty of storage and plenty shelving.