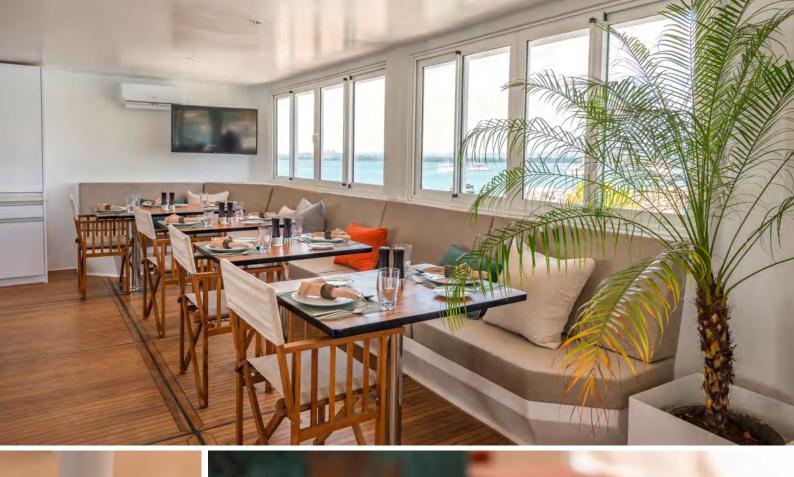

### **TOP DECK - RESTAURANT**

The restaurants story is told through the medium of taste, smell and sight of panoramic views.

Within the privacy of the dinning area, you are free to relax and enjoy the space. The elevated view overlooking the sea is bound to impress. Beautiful natural teak wood guided through the restaurant and stylishly modern finish to the bar, this is a beautiful restaurant that can accommodate up to 22 guests for breakfast, lunch or dinner.