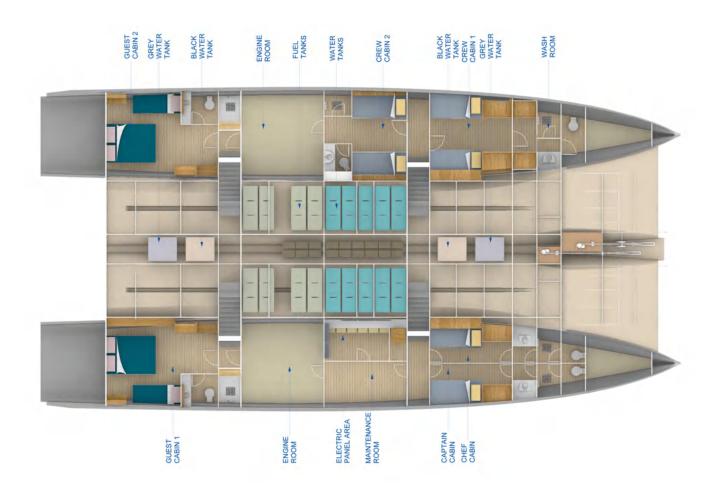

#### **LOWER DECK**

Aft of the lower deck there are two further guest cabins, both are a very spacious family rooms with a double and a single, along with wardrobe storage and en-suite bathroom with shower.

The incredibly spacious open-plan rooms are the largest cabins onboard.

"Sailing takes me away to where I've always heard it could be."

The Ocean Diamond designers have taken the initiative to provide exceptionally accommodating crew spaces before any regulatory agency requires it.

The boats are larger, and therefore easier to layout in a professional way. Two spacious four berth cabins, a two berth engineers cabin and the captains quarters, all en suite and air conditioned.

## LOWER LEVEL

"Certainly, the only way to know if you like it is to try it,
Blue Seas and Blue Skies"

MANUFACTURING · LEISURE · VENTURES

infoeslyg.global +94 702 713 007 Kabalana, Kathaluwa, Ahangama, Sri Lanka www.slyg.global