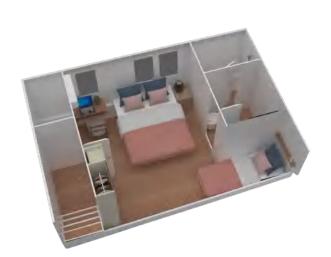

#### **DESIGN YOUR OWN SPACE**

16 square meters of modulable space that you can personalise according to your tastes in the Starboard aft cabin - lower level

- Wine cellar
- Spa/massage room
- Movie room
- Office space
- Storage room
- Guest room