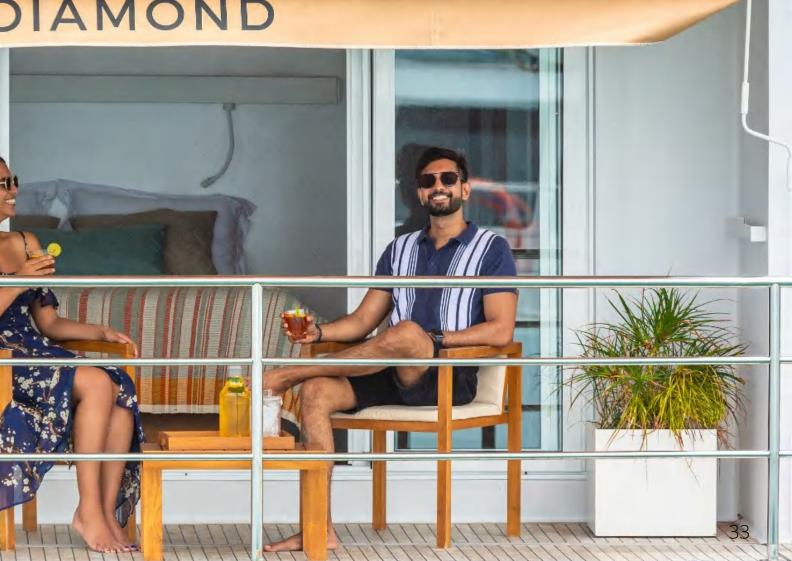

Each Cabin has an open area balcony, something not on your average boat, with enough room to sit and stretch out while enjoying the ocean sounds and the scenic views.

The private balconies are furnished with chairs and tables, so guests can enjoy ocean views and breezes while they relax and read, chat or enjoy a snack. Balconies are covered with an adjustable bimini for shade through out the day. The balcony's windows are floor-ceiling and wall-to-wall, ideal for scenic cruising.

#### LIFE ONBOARD OF OCEAN DIAMOND

Life onboard is unique, and a unforgettable experience.

There is a wonderful spectrum of enriching activities that awaits you on board, an opportunity to taste a variety of exquisite dishes. Marvel at the continuously changing scenery, from the bistro serving a tempting array of cocktails, spirits, wine and beer. Sail away from the harbour and catch the winds to the quiet and peaceful place upon the sea, for the future is in the hands of those who explore.