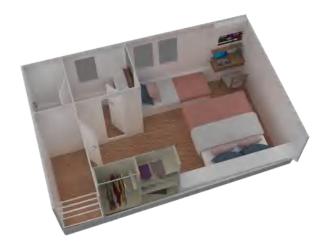

### MAIN ACCOMODATION DECK - CABINS

Its easy to be won over by the pleasures of the wall to wall window that leads to a private step-out veranda, but it is the view that catches the eye and conveys a sense of infinity across the sea.

The modern luxury accommodations are premium grade cabins in space and amenities, which are tech-friendly with Wi-Fi.

Options of twin King-size beds, TV and phone, safe, personal air-conditioning, private en-suite, bathrobes and a hairdryer and of course a working desk area.

Each Cabin has an open area balcony, something not on your average boat, with enough room to sit and stretch out while enjoying the ocean sounds and the scenic views.

The private balconies are furnished with chairs and tables, so guests can enjoy ocean views and breezes while they relax and read, chat or enjoy a snack. Balconies are covered with an adjustable bimini for shade through out the day. The balcony's windows are floor-ceiling and wall-to-wall, ideal for scenic cruising.

#### **LOWER DECK**

Aft of the lower deck there are two further guest cabins, both are a very spacious family rooms with a double and a single, along with wardrobe storage and en-suite bathroom with shower.

The incredibly spacious open-plan rooms are the largest cabins onboard.

"Sailing takes me away to where I've always heard it could be."

The Ocean Diamond designers have taken the initiative to provide exceptionally accommodating crew spaces before any regulatory agency requires it.

The boats are larger, and therefore easier to layout in a professional way. Two spacious four berth cabins, a two berth engineers cabin and the captains quarters, all en suite and air conditioned.