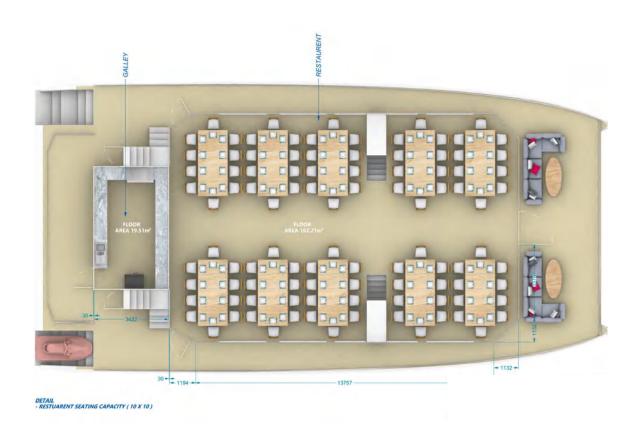

### **TOP DECK - RESTAURANT**

The restaurants story is told through the medium of taste, smell and sight of panoramic views.

Within the privacy of the dinning area, you are free to relax and enjoy the space. The elevated view overlooking the sea is bound to impress. Beautiful natural teak wood guided through the restaurant and stylishly modern finish to the bar, this is a beautiful restaurant that can accommodate up to 22 guests for breakfast, lunch or dinner.

The interior kitchen design is made with care and consideration offering modern technology and space, opening the door to a world of design possibilities.

Created to suit the most specific of customers requirements and space, giving the best use in most convenient way possible.