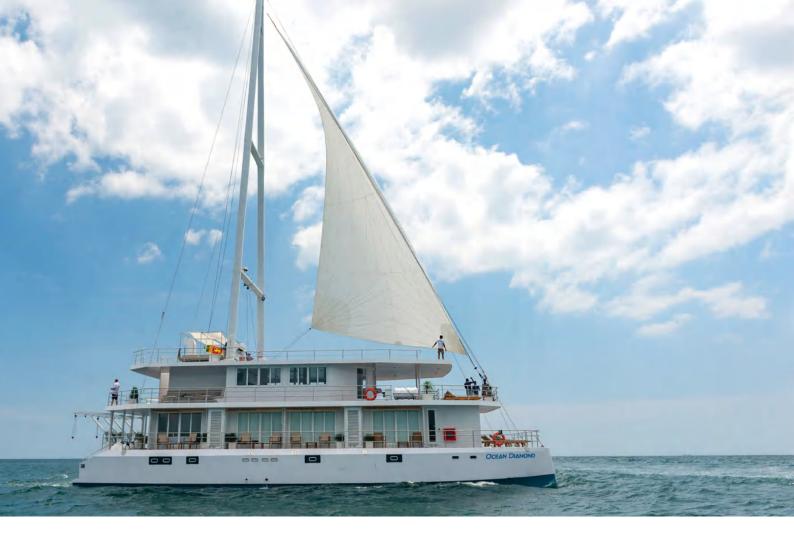

## **OCEAN DIAMOND RANGE**

The flagship of the fleet, a new concept, the Ocean Diamond, a floating boutique hotel launched in Sri Lankan waters.

The design structure has three levels. The upper level has an air-conditioned lounge and bar area opening on to a relaxed sundeck. The cabins are located on the main deck and lower deck, above the waterline.

The Ocean Diamond, a cruising boat equipped with 10 comfortable palatial cabins with en-suites and can host up to 22 guests. Allowing you to step out on to your private balcony and take in the picturesque seascapes.

This vessel has been customized specifically for the tropical market, featuring an open flybridge and sea-facing configuration.

## **OCEAN DIAMOND - BOUTIQUE**

The Ocean Diamond is a floating boutique hotel, launched in Sri Lankan waters by Sea Leisure Yachting Group. It's a cruising boat equipped with 10 comfortable cabins. Allowing you to step out on to your private balcony and take in the picturesque seascapes. This vessel has been customized specifically for the tropical market, featuring an open flybridge and sea-facing configuration.