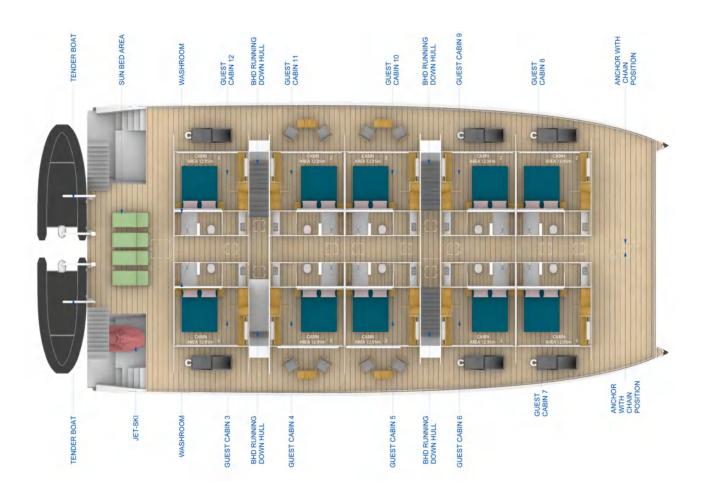

### MAIN ACCOMODATION DECK - CABINS

Its easy to be won over by the pleasures of the wall to wall window that leads to a private step-out veranda, but it is the view that catches the eye and conveys a sense of infinity across the sea.

The modern luxury accommodations are premium grade cabins in space and amenities, which are tech-friendly with Wi-Fi.

Options of twin King-size beds, TV and phone, safe, personal air-conditioning, private en-suite, bathrobes and a hairdryer and of course a working desk area.

Each Cabin has an open area balcony, something not on your average boat, with enough room to sit and stretch out while enjoying the ocean sounds and the scenic views.

The private balconies are furnished with chairs and tables, so guests can enjoy ocean views and breezes while they relax and read, chat or enjoy a snack. Balconies are covered with an adjustable bimini for shade through out the day. The balcony's windows are floor-ceiling and wall-to-wall, ideal for scenic cruising.

## **UPPER LEVELS**