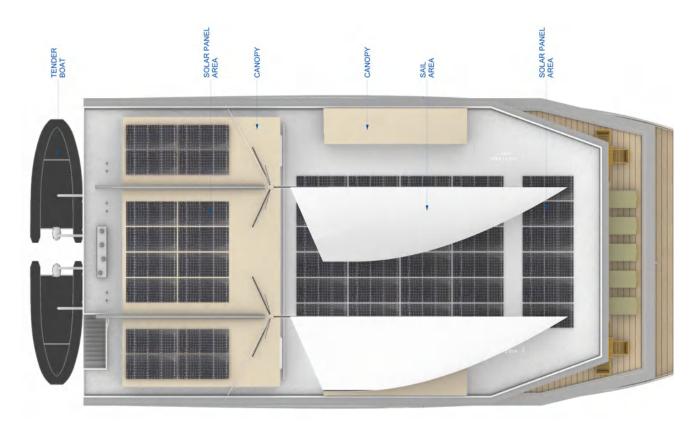

## **ROOF ARRANGEMENT**

# TOP LEVEL -BUILT WITH SOLAR INGENUITY

Our oceans and waterways, their marine life and the shores surrounding them are in peril. The power of the sun for sustainable sailing is the innovative journey towards sustainability with Ocean Diamond: 110 square meters of 48 sleek solar panels.

Thinking Beyond Plastic and designing with eco-friendly features, including more solar panels, LED lighting and onboard desalination system for drinking water.

As the leading yacht designers in Sri Lanka, creating awareness towards more sustainable options is always at the forefront of our values.