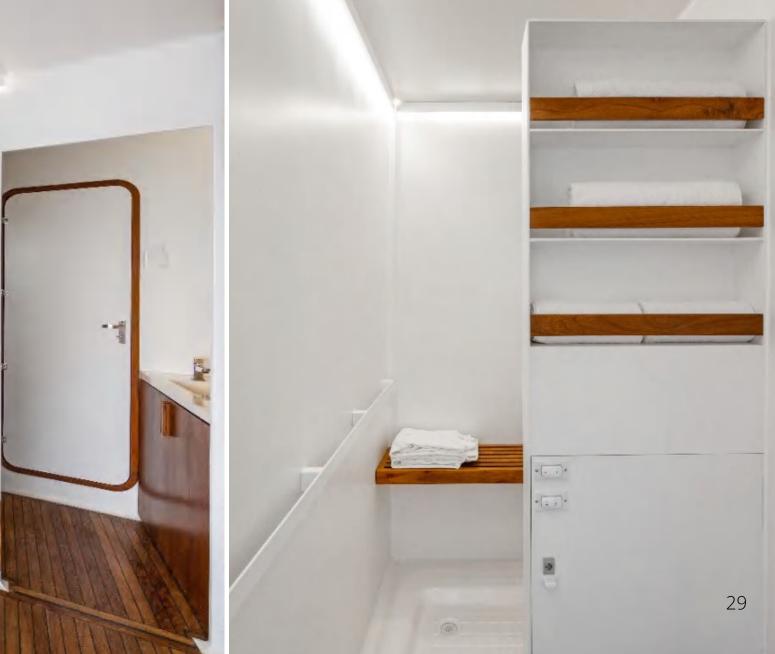

### MAIN ACCOMODATION DECK - CABINS

Its easy to be won over by the pleasures of the wall to wall window that leads to a private step-out veranda, but it is the view that catches the eye and conveys a sense of infinity across the sea.

The modern luxury accommodations are premium grade cabins in space and amenities, which are tech-friendly with Wi-Fi.

Options of twin King-size beds, TV and phone, safe, personal air-conditioning, private en-suite, bathrobes and a hairdryer and of course a working desk area.

Each Cabin has an open area balcony, something not on your average boat, with enough room to sit and stretch out while enjoying the ocean sounds and the scenic views.

The private balconies are furnished with chairs and tables, so guests can enjoy ocean views and breezes while they relax and read, chat or enjoy a snack. Balconies are covered with an adjustable bimini for shade through out the day. The balcony's windows are floor-ceiling and wall-to-wall, ideal for scenic cruising.