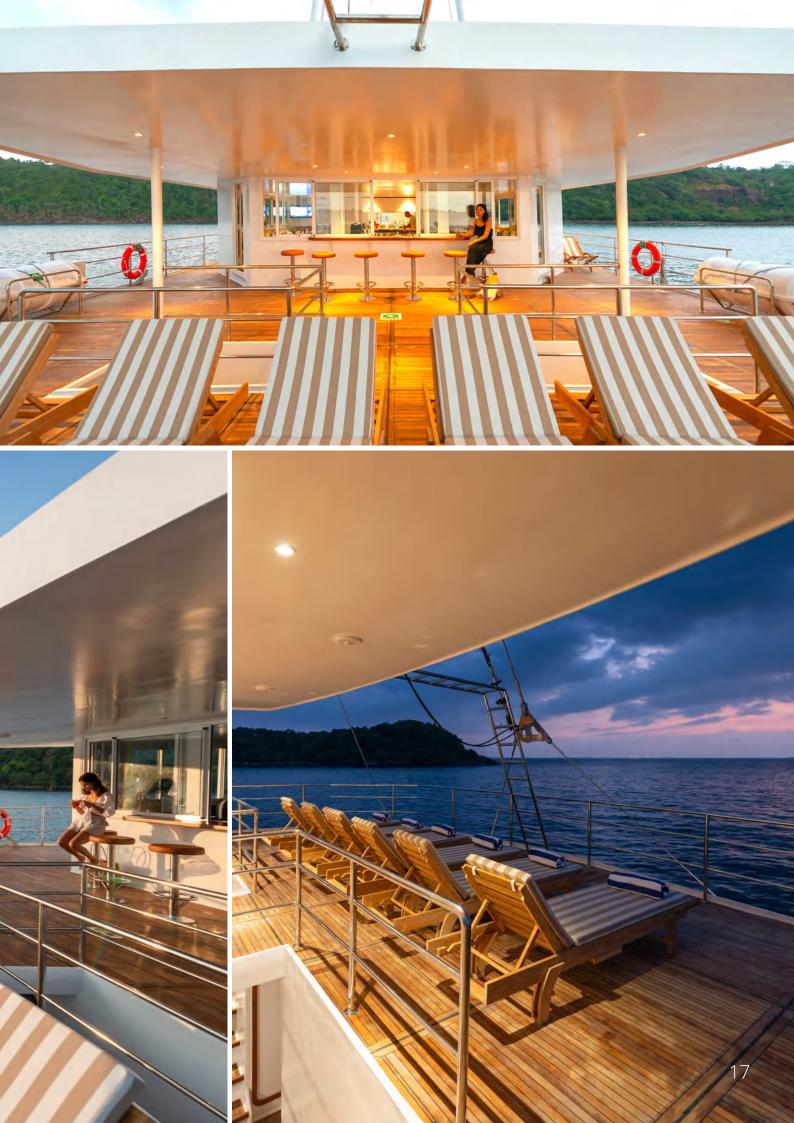

## **TOP DECK - FORWARD COCKPIT**

This is where it all happens, the epicenter, the heart in every sense.

Soaking up the sunshine on the loungers and watching the world go by or enjoying a drink at the bar and dancing into the starry filled night sky.

This space has become so much more diverse, with guests using this area to relax and enjoy.

### **TOP DECK - RESTAURANT**

The restaurants story is told through the medium of taste, smell and sight of panoramic views.

Within the privacy of the dinning area, you are free to relax and enjoy the space. The elevated view overlooking the sea is bound to impress. Beautiful natural teak wood guided through the restaurant and stylishly modern finish to the bar, this is a beautiful restaurant that can accommodate up to 22 guests for breakfast, lunch or dinner.