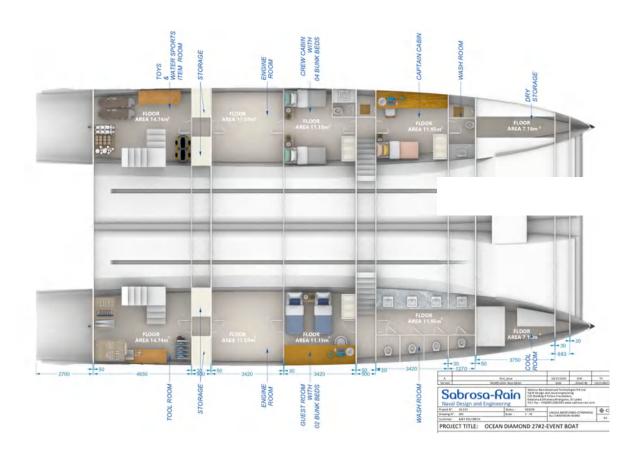

#### **LOWER DECK**

Aft of the lower deck there are two further guest cabins, both are a very spacious family rooms with a double and a single, along with wardrobe storage and en-suite bathroom with shower.

The incredibly spacious open-plan rooms are the largest cabins onboard.

"Sailing takes me away to where I've always heard it could be."

The Ocean Diamond designers have taken the initiative to provide exceptionally accommodating crew spaces before any regulatory agency requires it.

The boats are larger, and therefore easier to layout in a professional way. Two spacious four berth cabins, a two berth engineers cabin and the captains quarters, all en suite and air conditioned.

#### **DESIGN YOUR OWN SPACE**

16 square meters of modulable space that you can personalise according to your tastes in the Starboard aft cabin - lower level

- Wine cellar
- Spa/massage room
- Movie room
- Office space
- Storage room
- Guest room