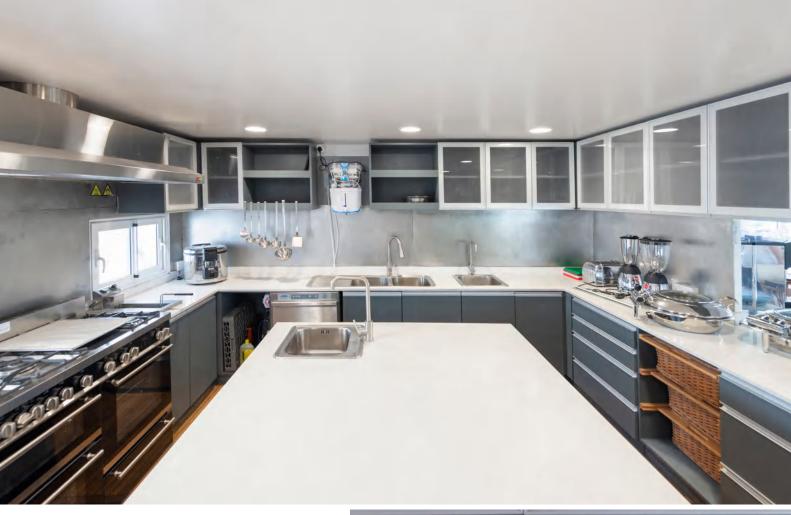

The interior kitchen design is made with care and consideration offering modern technology and space, opening the door to a world of design possibilities.

Created to suit the most specific of customers requirements and space, giving the best use in most convenient way possible.

Smart storage includes deep drawers, hidden island cooling trays, multiple stations, plenty of storage and plenty shelving.