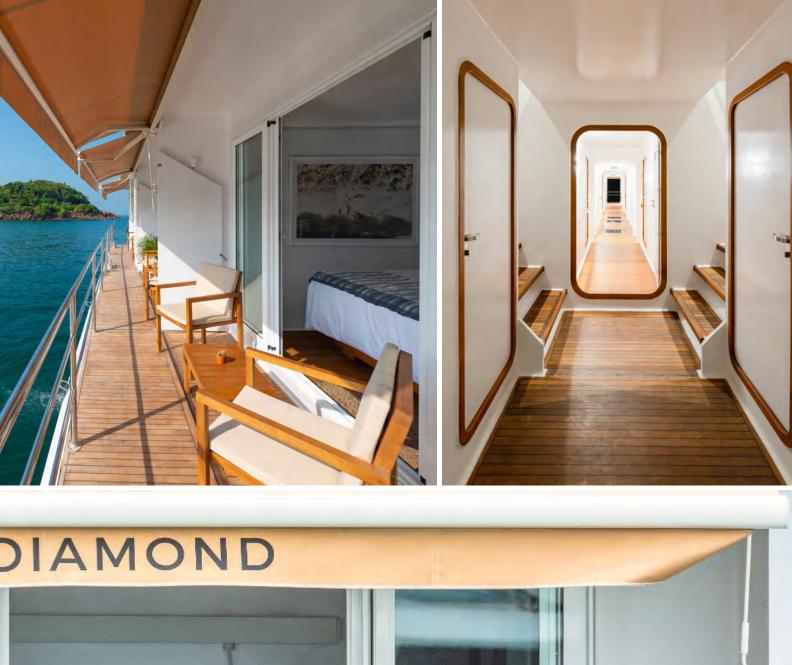

### MAIN ACCOMODATION DECK - CABINS

Its easy to be won over by the pleasures of the wall to wall window that leads to a private step-out veranda, but it is the view that catches the eye and conveys a sense of infinity across the sea.

The modern luxury accommodations are premium grade cabins in space and amenities, which are tech-friendly with Wi-Fi.

Options of twin King-size beds, TV and phone, safe, personal air-conditioning, private en-suite, bathrobes and a hairdryer and of course a working desk area.

Each Cabin has an open area balcony, something not on your average boat, with enough room to sit and stretch out while enjoying the ocean sounds and the scenic views.

The private balconies are furnished with chairs and tables, so guests can enjoy ocean views and breezes while they relax and read, chat or enjoy a snack. Balconies are covered with an adjustable bimini for shade through out the day. The balcony's windows are floor-ceiling and wall-to-wall, ideal for scenic cruising.