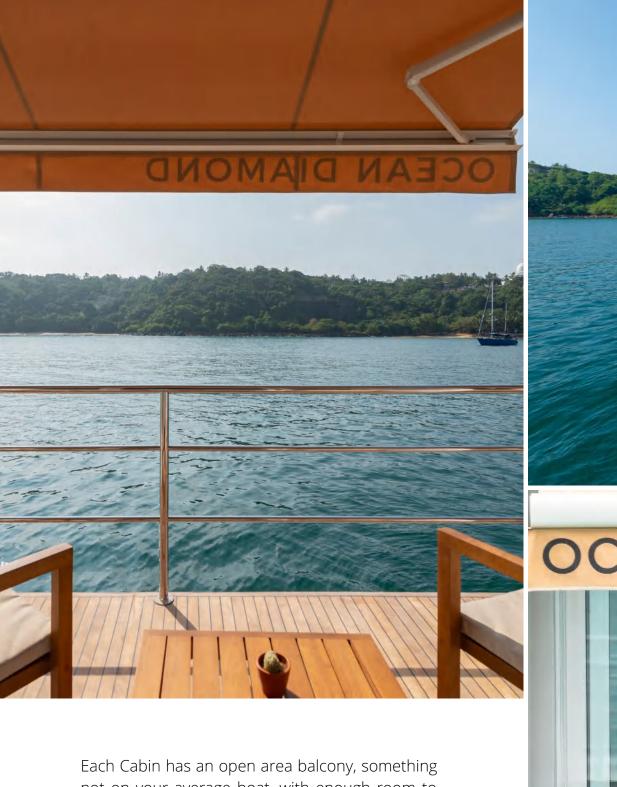

### MAIN ACCOMODATION DECK - CABINS

Its easy to be won over by the pleasures of the wall to wall window that leads to a private step-out veranda, but it is the view that catches the eye and conveys a sense of infinity across the sea.

The modern luxury accommodations are premium grade cabins in space and amenities, which are tech-friendly with Wi-Fi.

Options of twin King-size beds, TV and phone, safe, personal air-conditioning, private en-suite, bathrobes and a hairdryer and of course a working desk area.

Each Cabin has an open area balcony, something not on your average boat, with enough room to sit and stretch out while enjoying the ocean sounds and the scenic views.

The private balconies are furnished with chairs and tables, so guests can enjoy ocean views and breezes while they relax and read, chat or enjoy a snack. Balconies are covered with an adjustable bimini for shade through out the day. The balcony's windows are floor-ceiling and wall-to-wall, ideal for scenic cruising.