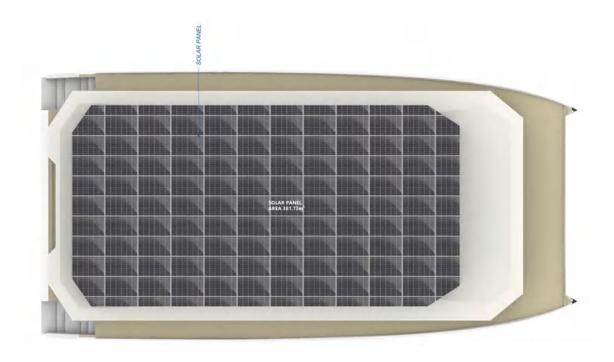

# TOP LEVEL -BUILT WITH SOLAR INGENUITY

Our oceans and waterways, their marine life and the shores surrounding them are in peril. The power of the sun for sustainable sailing is the innovative journey towards sustainability with Ocean Diamond: 110 square meters of 48 sleek solar panels.

Thinking Beyond Plastic and designing with eco-friendly features, including more solar panels, LED lighting and onboard desalination system for drinking water.

As the leading yacht designers in Sri Lanka, creating awareness towards more sustainable options is always at the forefront of our values.