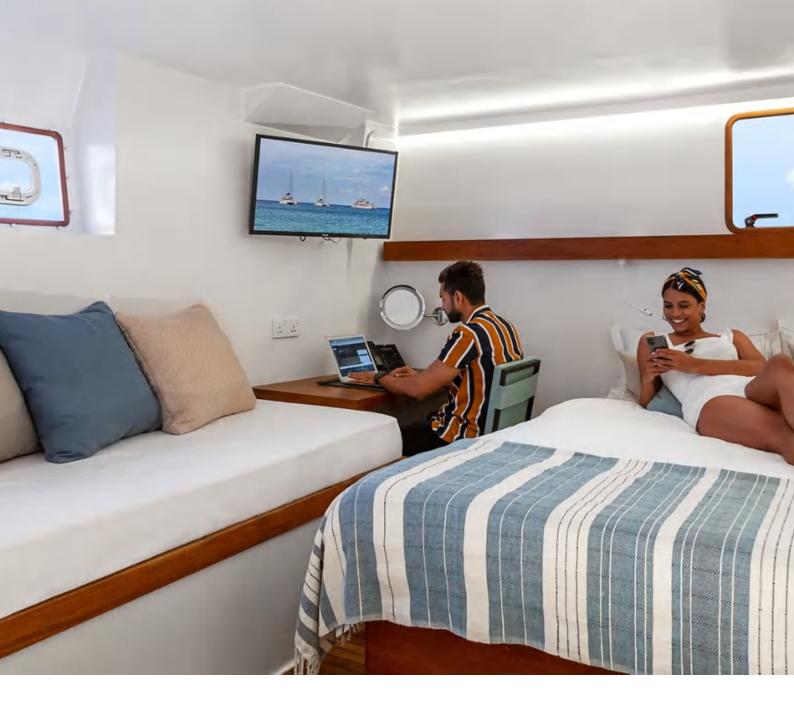

### MAIN ACCOMODATION DECK - CABINS

Its easy to be won over by the pleasures of the wall to wall window that leads to a private step-out veranda, but it is the view that catches the eye and conveys a sense of infinity across the sea.

The modern luxury accommodations are premium grade cabins in space and amenities, which are tech-friendly with Wi-Fi.

Options of twin King-size beds, TV and phone, safe, personal air-conditioning, private en-suite, bathrobes and a hairdryer and of course a working desk area.

Each Cabin has an open area balcony, something not on your average boat, with enough room to sit and stretch out while enjoying the ocean sounds and the scenic views.

The private balconies are furnished with chairs and tables, so guests can enjoy ocean views and breezes while they relax and read, chat or enjoy a snack. Balconies are covered with an adjustable bimini for shade through out the day. The balcony's windows are floor-ceiling and wall-to-wall, ideal for scenic cruising.