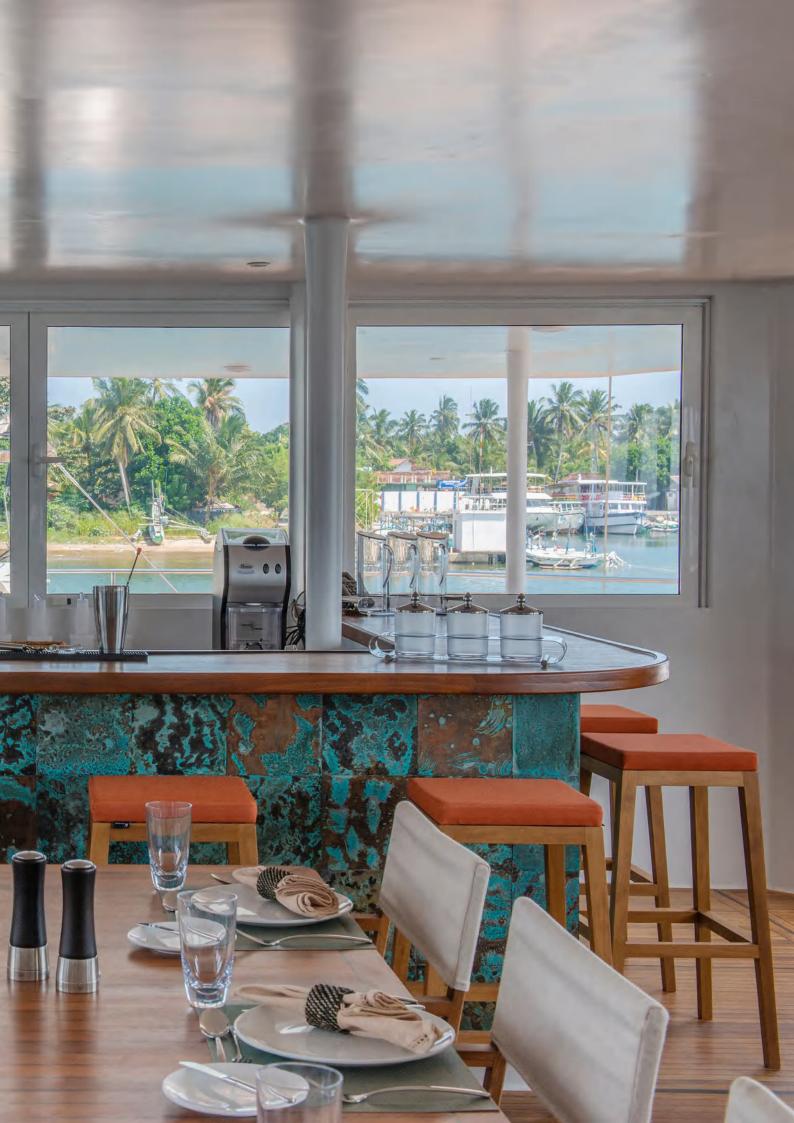

### **TOP DECK - RESTAURANT**

The restaurants story is told through the medium of taste, smell and sight of panoramic views.

Within the privacy of the dinning area, you are free to relax and enjoy the space. The elevated view overlooking the sea is bound to impress. Beautiful natural teak wood guided through the restaurant and stylishly modern finish to the bar, this is a beautiful restaurant that can accommodate up to 22 guests for breakfast, lunch or dinner.

The interior kitchen design is made with care and consideration offering modern technology and space, opening the door to a world of design possibilities.

Created to suit the most specific of customers requirements and space, giving the best use in most convenient way possible.

Smart storage includes deep drawers, hidden island cooling trays, multiple stations, plenty of storage and plenty shelving.