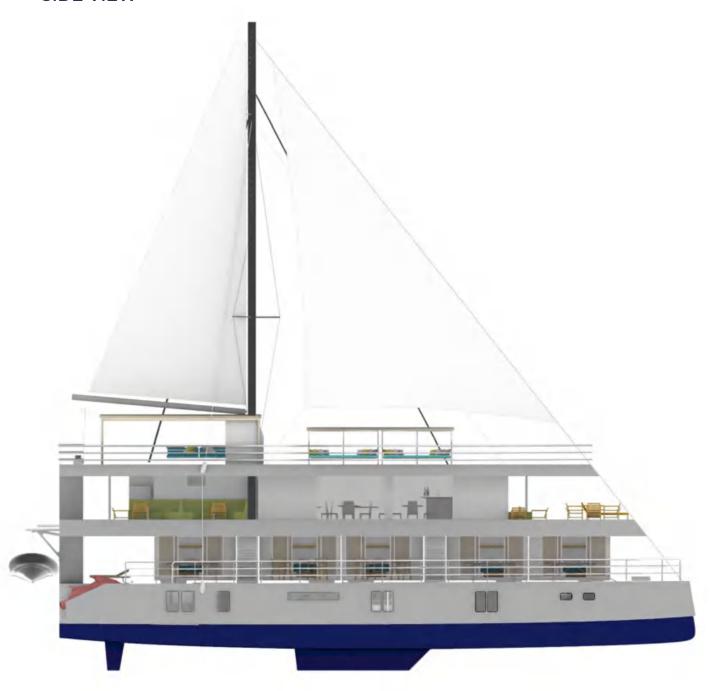

## SIDE VIEW

#### SKY BRIDGE

The curves and lines of The Ocean Diamond maximizes the sense of freedom with the luxurious comfort.

The sky bridge design is functional, combining all the visibility benefits of an elevated control station with spectacular views, sunpods aft and plenty of versatile space.

Its radiating space itself is a status and gives you the sense of being in a larger boat.

When you step onboard you belong, there is no unnecessary wandering. The large fly-bridge area with sun-pods and sunshade for enjoying the tropical days and the views as you sail around the islands and beaches.