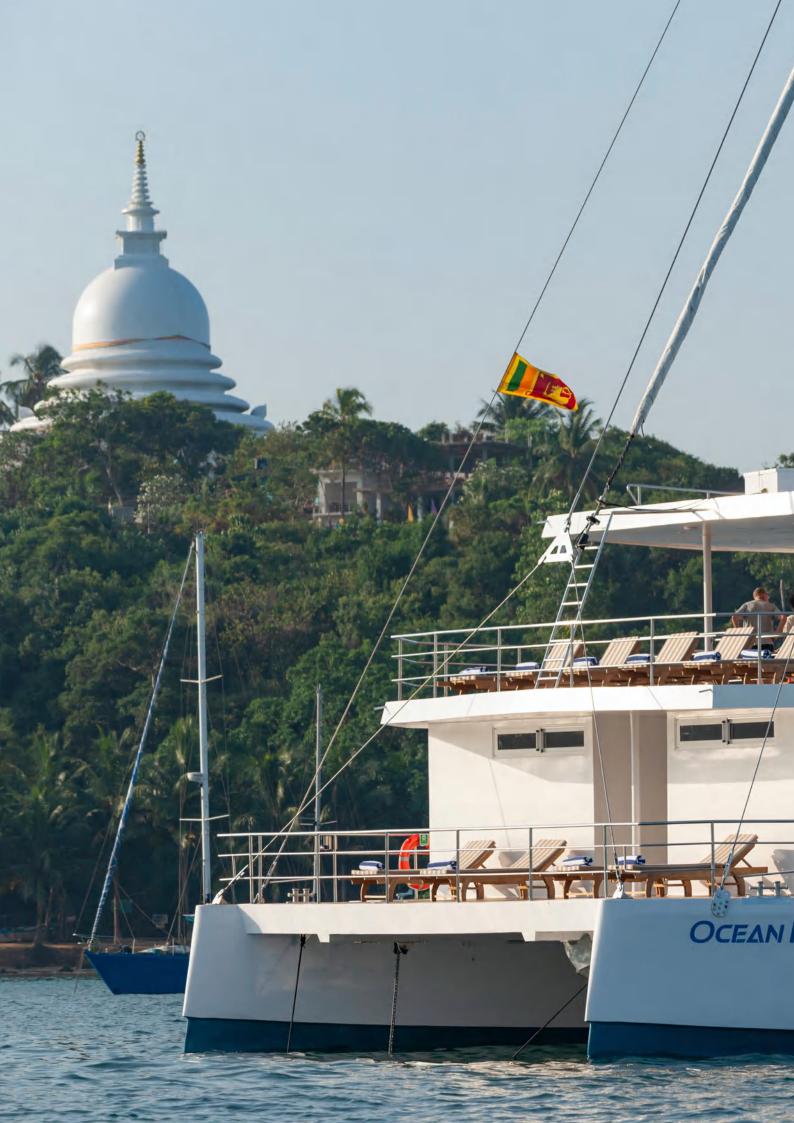

## **OCEAN DIAMOND RANGE**

The flagship of the fleet, a new concept, the Ocean Diamond, a floating boutique hotel launched in Sri Lankan waters.

The design structure has three levels. The upper level has an air-conditioned lounge and bar area opening on to a relaxed sundeck. The cabins are located on the main deck and lower deck, above the waterline.

The Ocean Diamond, a cruising boat equipped with 10 comfortable palatial cabins with en-suites and can host up to 22 guests. Allowing you to step out on to your private balcony and take in the picturesque seascapes.

This vessel has been customized specifically for the tropical market, featuring an open flybridge and sea-facing configuration.