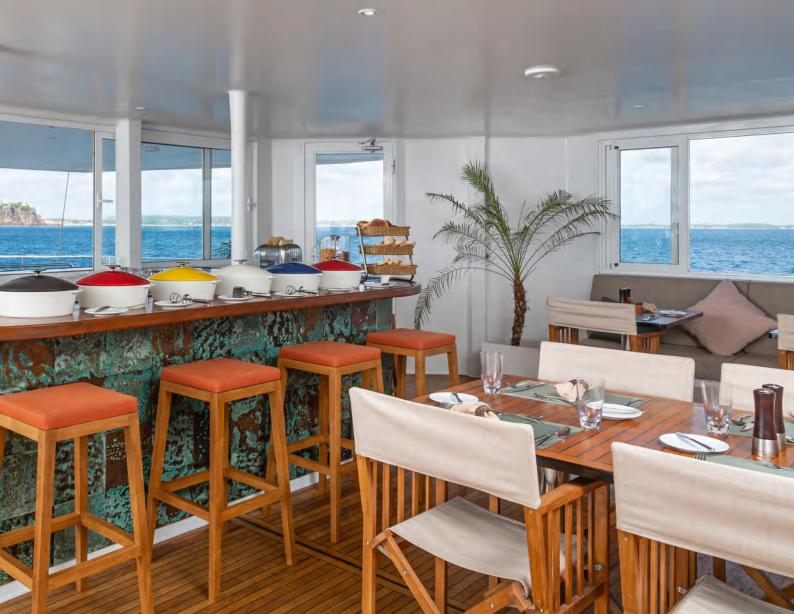

### **TOP DECK - RESTAURANT**

The restaurants story is told through the medium of taste, smell and sight of panoramic views.

Within the privacy of the dinning area, you are free to relax and enjoy the space. The elevated view overlooking the sea is bound to impress. Beautiful natural teak wood guided through the restaurant and stylishly modern finish to the bar, this is a beautiful restaurant that can accommodate up to 22 guests for breakfast, lunch or dinner.

The interior kitchen design is made with care and consideration offering modern technology and space, opening the door to a world of design possibilities.

Created to suit the most specific of customers requirements and space, giving the best use in most convenient way possible.