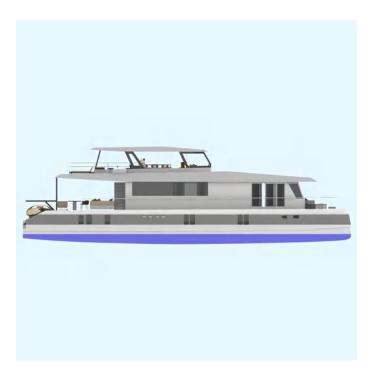

mfortable palatial cabins with en-suites and can host up to 22 guests. Allowing you to step out on to your private balcony and take in the picturesque seascapes.

This vessel has been customized specifically for the tropical market, featuring an open flybridge and sea-facing configuration.





## **OCEAN DIAMOND - BOUTIQUE**

The Ocean Diamond is a floating boutique hotel, launched in Sri Lankan waters by Sea Leisure Yachting Group. It's a cruising boat equipped with 10 comfortable cabins. Allowing you to step out on to your private balcony and take in the picturesque seascapes. This vessel has been customized specifically for the tropical market, featuring an open flybridge and sea-facing configuration.

The Ocean Diamond is highly customizable and its next version will have 12 cabins.



#### OCEAN DIAMOND - EXPLORER

Sea Leisure Yachting Group's design and engineering team have created the owners version, suitably named the Explorer. To which can be constructed and designed to the owners needs and requirements, with 2 master suites, 3 guest cabins, just one of the options

The Explorer's great space and solace, along with the sporty yet dignified appearance gives the satisfaction elegance on the water.





# OCEAN DIAMOND - BOUTIQUE

| Model                   | Ocean Diamond 27                   |
|-------------------------|------------------------------------|
| Builder                 | BAFF Polymech (Pvt) Ltd.           |
| Architects              | Sabrosa Rain                       |
| Cabin details           | 10 cabins                          |
| Passengers cap