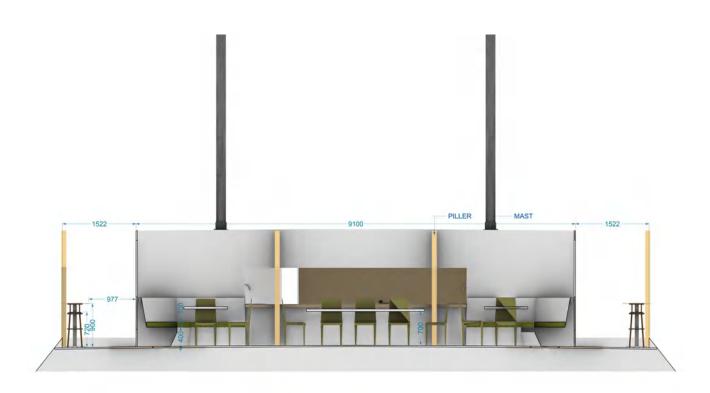

### **TOP DECK - RESTAURANT**

The restaurants story is told through the medium of taste, smell and sight of panoramic views.

Within the privacy of the dinning area, you are free to relax and enjoy the space. The elevated view overlooking the sea is bound to impress. Beautiful natural teak wood guided through the restaurant and stylishly modern finish to the bar, this is a beautiful restaurant that can accommodate up to 22 guests for breakfast, lunch or dinner.