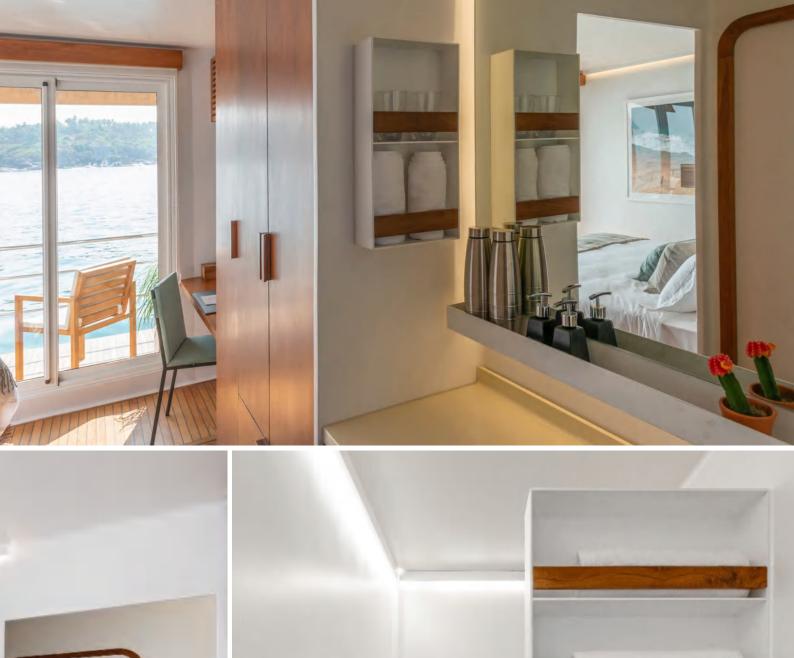

### MAIN ACCOMODATION DECK - CABINS

Its easy to be won over by the pleasures of the wall to wall window that leads to a private step-out veranda, but it is the view that catches the eye and conveys a sense of infinity across the sea.

The modern luxury accommodations are premium grade cabins in space and amenities, which are tech-friendly with Wi-Fi.

Options of twin King-size beds, TV and phone, safe, personal air-conditioning, private en-suite, bathrobes and a hairdryer and of course a working desk area.

Each Cabin has an open area balcony, something not on your average boat, with enough room to sit and stretch out while enjoying the ocean sounds and the scenic views.

The private balconies are furnished with chairs and tables, so guests can enjoy ocean views and breezes while they relax and read, chat or enjoy a snack. Balconies are covered with an adjustable bimini for shade through out the day. The balcony's windows are floor-ceiling and wall-to-wall, ideal for scenic cruising.