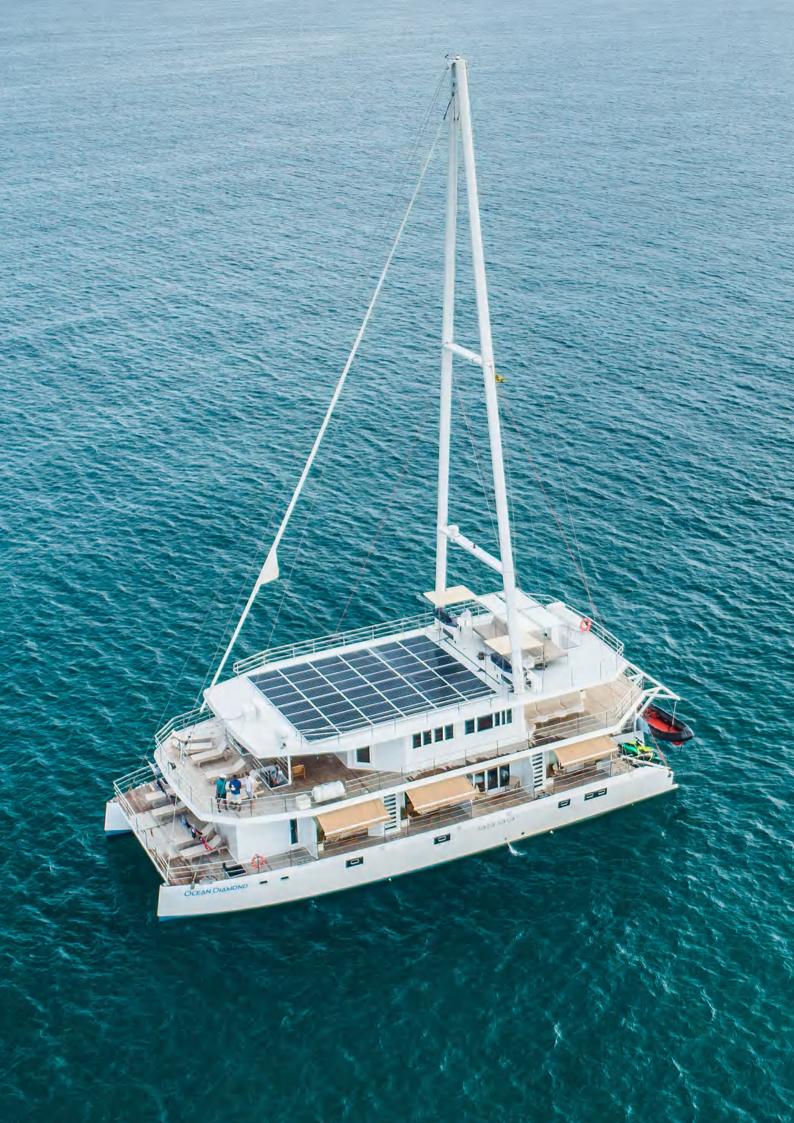

## **OCEAN DIAMOND - BOUTIQUE**

The Ocean Diamond is a floating boutique hotel, launched in Sri Lankan waters by Sea Leisure Yachting Group. It's a cruising boat equipped with 10 comfortable cabins. Allowing you to step out on to your private balcony and take in the picturesque seascapes. This vessel has been customized specifically for the tropical market, featuring an open flybridge and sea-facing configuration.

The Ocean Diamond is highly customizable and its next version will have 12 cabins.

# TOP LEVEL -BUILT WITH SOLAR INGENUITY

Our oceans and waterways, their marine life and the shores surrounding them are in peril. The power of the sun for sustainable sailing is the innovative journey towards sustainability with Ocean Diamond: 110 square meters of 48 sleek solar panels.