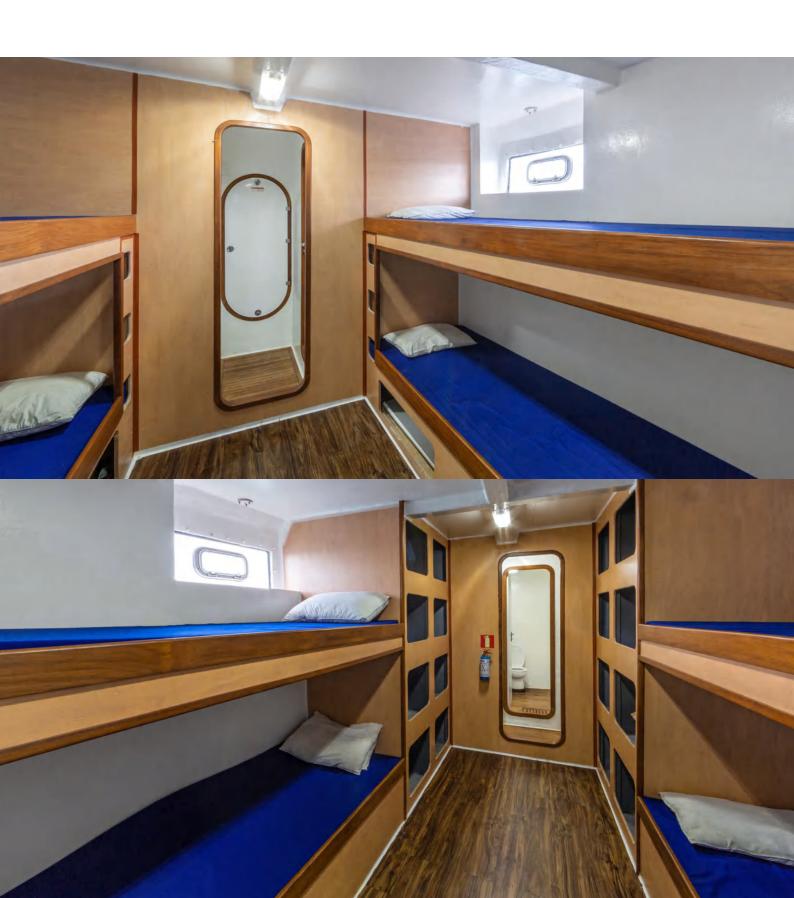

#### **LOWER DECK**

Aft of the lower deck there are two further guest cabins, both are a very spacious family rooms with a double and a single, along with wardrobe storage and en-suite bathroom with shower.

The incredibly spacious open-plan rooms are the largest cabins onboard.

"Sailing takes me away to where I've always heard it could be."

The Ocean Diamond designers have taken the initiative to provide exceptionally accommodating crew spaces before any regulatory agency requires it.

The boats are larger, and therefore easier to layout in a professional way. Two spacious four berth cabins, a two berth engineers cabin and the captains quarters, all en suite and air conditioned.