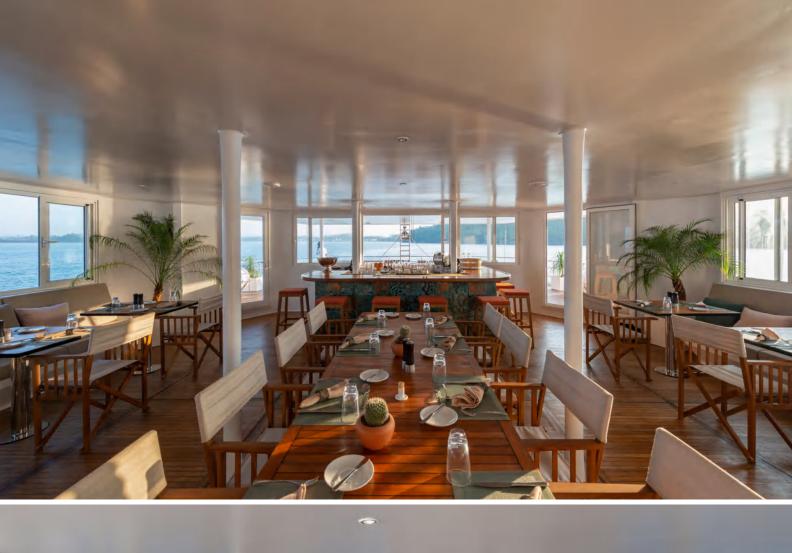

### **TOP DECK - RESTAURANT**

The restaurants story is told through the medium of taste, smell and sight of panoramic views.

Within the privacy of the dinning area, you are free to relax and enjoy the space. The elevated view overlooking the sea is bound to impress. Beautiful natural teak wood guided through the restaurant and stylishly modern finish to the bar, this is a beautiful restaurant that can accommodate up to 22 guests for breakfast, lunch or dinner.

The interior kitchen design is made with care and consideration offering modern technology and space, opening the door to a world of design possibilities.

Created to suit the most specific of customers requirements and space, giving the best use in most convenient way possible.

Smart storage includes deep drawers, hidden island cooling trays, multiple stations, plenty of storage and plenty shelving.