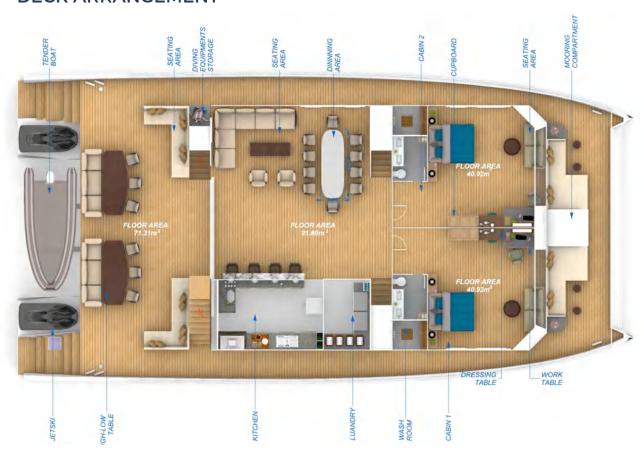

## **DECK ARRANGEMENT**

### **TOP DECK - RESTAURANT**

The restaurants story is told through the medium of taste, smell and sight of panoramic views.

Within the privacy of the dinning area, you are free to relax and enjoy the space. The elevated view overlooking the sea is bound to impress. Beautiful natural teak wood guided through the restaurant and stylishly modern finish to the bar, this is a beautiful restaurant that can accommodate up to 22 guests for breakfast, lunch or dinner.

The interior kitchen design is made with care and consideration offering modern technology and space, opening the door to a world of design possibilities.

Created to suit the most specific of customers requirements and space, giving the best use in most convenient way possible.

Smart storage includes deep drawers, hidden island cooling trays, multiple stations, plenty of storage and plenty shelving.

### MAIN ACCOMODATION DECK - CABINS

Its easy to be won over by the pleasures of the wall to wall window that leads to a private step-out veranda, but it is the view that catches the eye and conveys a sense of infinity across the sea.

The modern luxury accommodations are premium grade cabins in space and amenities, which are tech-friendly with Wi-Fi.

Options of twin King-size beds, TV and phone, safe, personal air-conditioning, private en-suite, bathrobes and a hairdryer and of course a working desk area.

Each Cabin has an open area balcony, something not on your average boat, with enough room to sit and stretch out while enjoying the ocean sounds and the scenic views.

The private balconies are furnished with chairs and tables, so guests can enjoy ocean views and breezes while they relax and read, chat or enjoy a snack. Balconies are covered with an adjustable bimini for shade through out the day. The balcony's windows are floor-ceiling and wall-to-wall, ideal for scenic cruising.