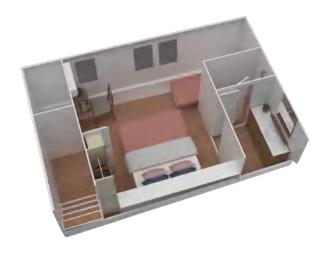

### MAIN ACCOMODATION DECK - CABINS

Its easy to be won over by the pleasures of the wall to wall window that leads to a private step-out veranda, but it is the view that catches the eye and conveys a sense of infinity across the sea.

The modern luxury accommodations are premium grade cabins in space and amenities, which are tech-friendly with Wi-Fi.

Options of twin King-size beds, TV and phone, safe, personal air-conditioning, private en-suite, bathrobes and a hairdryer and of course a working desk area.

Each Cabin has an open area balcony, something not on your average boat, with enough room to sit and stretch out while enjoying the ocean sounds and the scenic views.

The private balconies are furnished with chairs and tables, so guests can enjoy ocean views and breezes while they relax and read, chat or enjoy a snack. Balconies are covered with an adjustable bimini for shade through out the day. The balcony's windows are floor-ceiling and wall-to-wall, ideal for scenic cruising.