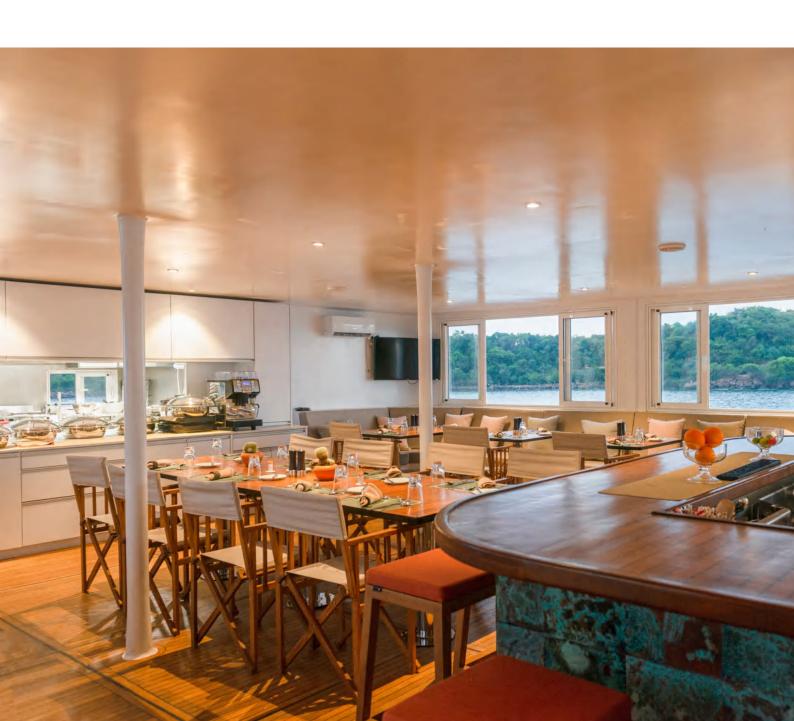

### **TOP DECK - RESTAURANT**

The restaurants story is told through the medium of taste, smell and sight of panoramic views.

Within the privacy of the dinning area, you are free to relax and enjoy the space. The elevated view overlooking the sea is bound to impress. Beautiful natural teak wood guided through the restaurant and stylishly modern finish to the bar, this is a beautiful restaurant that can accommodate up to 22 guests for breakfast, lunch or dinner.

The interior kitchen design is made with care and consideration offering modern technology and space, opening the door to a world of design possibilities.

Created to suit the most specific of customers requirements and space, giving the best use in most convenient way possible.

Smart storage includes deep drawers, hidden island cooling trays, multiple stations, plenty of storage and plenty shelving.