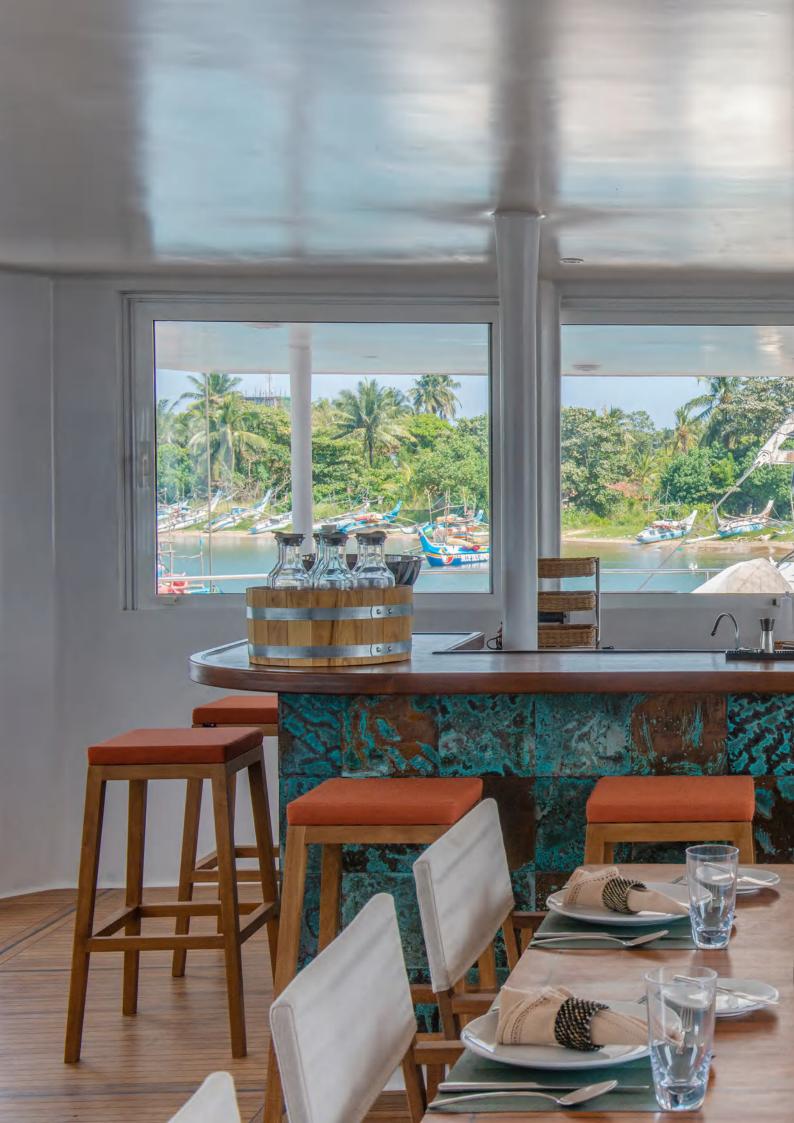

### **TOP DECK - RESTAURANT**

The restaurants story is told through the medium of taste, smell and sight of panoramic views.

Within the privacy of the dinning area, you are free to relax and enjoy the space. The elevated view overlooking the sea is bound to impress. Beautiful natural teak wood guided through the restaurant and stylishly modern finish to the bar, this is a beautiful restaurant that can accommodate up to 22 guests for breakfast, lunch or dinner.

The interior kitchen design is made with care and consideration offering modern technology and space, opening the door to a world of design possibilities.

Created to suit the most specific of customers requirements and space, giving the best use in most convenient way possible.

Smart storage includes deep drawers, hidden island cooling trays, multiple stations, plenty of storage and plenty shelving.