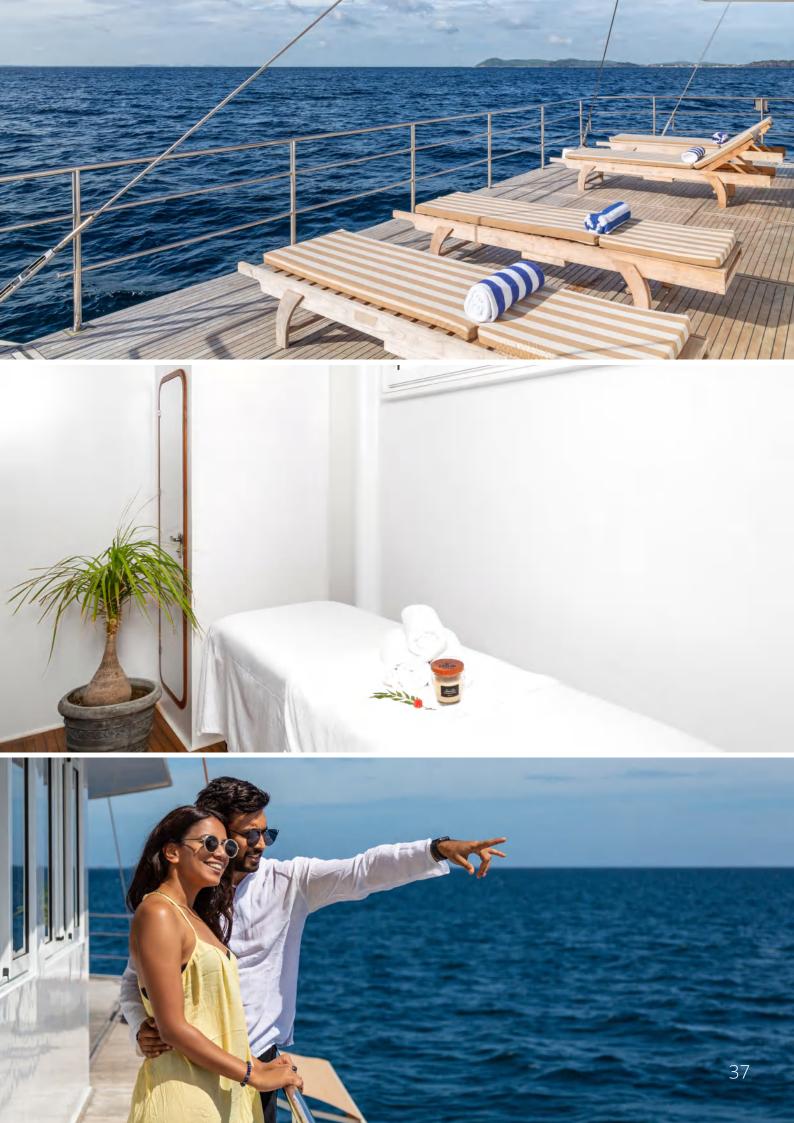

#### SKY BRIDGE

The curves and lines of The Ocean Diamond maximizes the sense of freedom with the luxurious comfort.

The sky bridge design is functional, combining all the visibility benefits of an elevated control station with spectacular views, sunpods aft and plenty of versatile space.

Its radiating space itself is a status and gives you the sense of being in a larger boat.

When you step onboard you belong, there is no unnecessary wandering. The large fly-bridge area with sun-pods and sunshade for enjoying the tropical days and the views as you sail around the islands and beaches.

### MAIN DECK

When you are on the boat, you are free from distractions. This is made easy with the different lounging areas around the boat.

The massage rooms have an appealing and comfortable space, which is essential for an optimal massage experience, and reflects the tranquillity and peace of being on the sea.