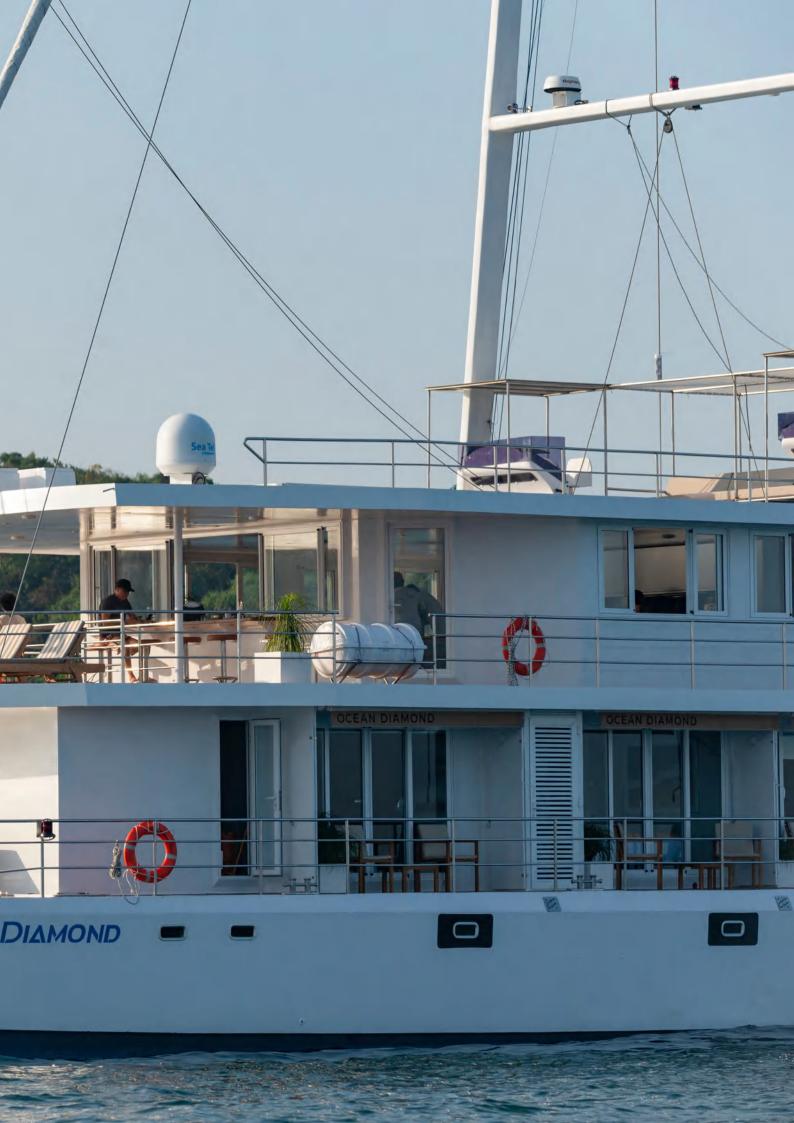

## **OCEAN DIAMOND - BOUTIQUE**

The Ocean Diamond is a floating boutique hotel, launched in Sri Lankan waters by Sea Leisure Yachting Group. It's a cruising boat equipped with 10 comfortable cabins. Allowing you to step out on to your private balcony and take in the picturesque seascapes. This vessel has been customized specifically for the tropical market, featuring an open flybridge and sea-facing configuration.

The Ocean Diamond is highly customizable and its next version will have 12 cabins.