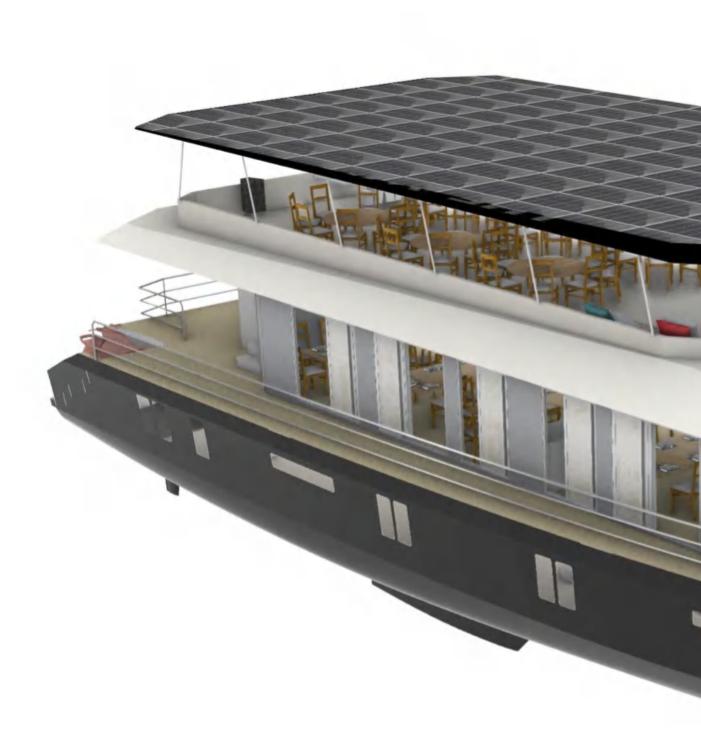

### **TOP DECK - RESTAURANT**

The restaurants story is told through the medium of taste, smell and sight of panoramic views.

Within the privacy of the dinning area, you are free to relax and enjoy the space. The elevated view overlooking the sea is bound to impress. Beautiful natural teak wood guided through the restaurant and stylishly modern finish to the bar, this is a beautiful restaurant that can accommodate up to 22 guests for breakfast, lunch or dinner.

The interior kitchen design is made with care and consideration offering modern technology and space, opening the door to a world of design possibilities.

Created to suit the most specific of customers requirements and space, giving the best use in most convenient way possible.

Smart storage includes deep drawers, hidden island cooling trays, multiple stations, plenty of storage and plenty shelving.

# TOP LEVEL -BUILT WITH SOLAR INGENUITY

Our oceans and waterways, their marine life and the shores surrounding them are in peril. The power of the sun for sustainable sailing is the innovative journey towards sustainability with Ocean Diamond: 110 square meters of 48 sleek solar panels.

Thinking Beyond Plastic and designing with eco-friendly features, including more solar panels, LED lighting and onboard desalination system for drinking water.

As the leading yacht designers in Sri Lanka, creating awareness towards more sustainable options is always at the forefront of our values.