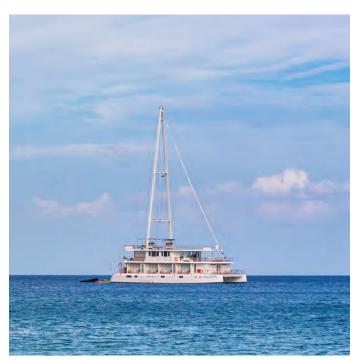

## **OCEAN DIAMOND RANGE**

The flagship of the fleet, a new concept, the Ocean Diamond, a floating boutique hotel launched in Sri Lankan waters.

The design structure has three levels. The upper level has an air-conditioned lounge and bar area opening on to a relaxed sundeck. The cabins are located on the main deck and lower deck, above the waterline.

The Ocean Diamond, a cruising boat equipped with 10 comfortable palatial cabins with en-suites and can host up to 22 guests. Allowing you to step out on to your private balcony and take in the picturesque seascapes.

This vessel has been customized specifically for the tropical market, featuring an open flybridge and sea-facing configuration.