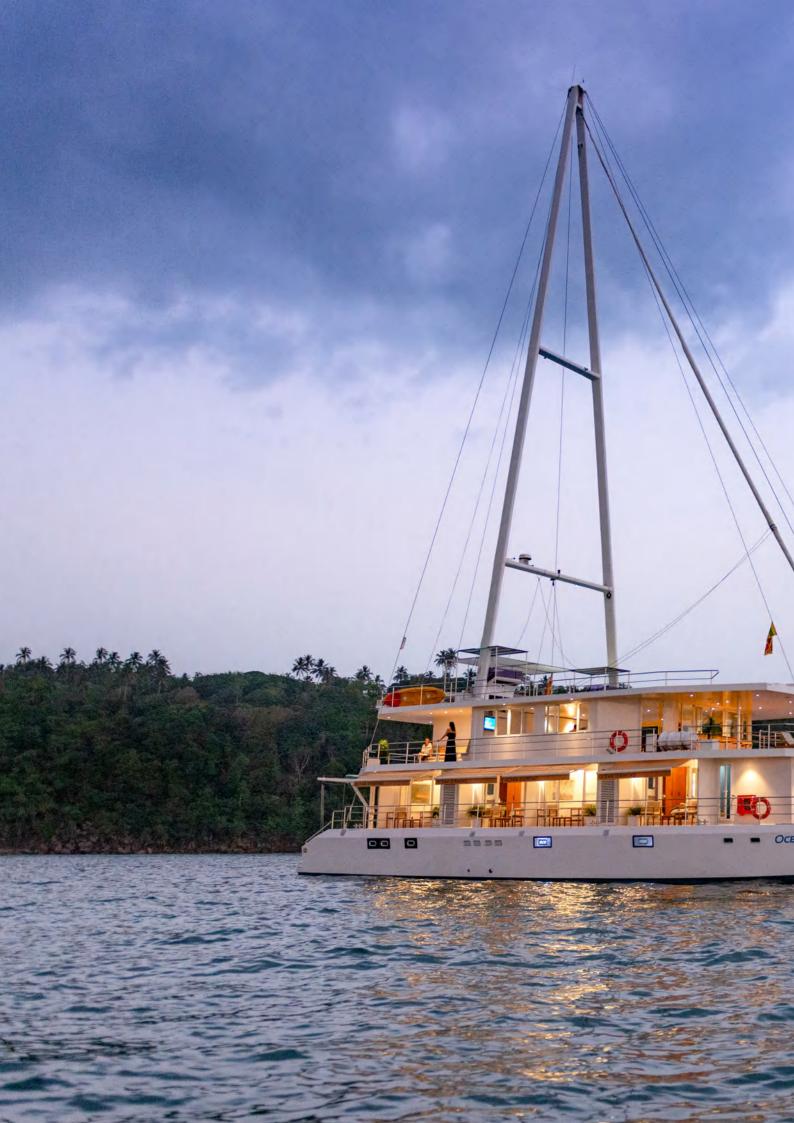

## **OCEAN DIAMOND RANGE**

The flagship of the fleet, a new concept, the Ocean Diamond, a floating boutique hotel launched in Sri Lankan waters.

The design structure has three levels. The upper level has an air-conditioned lounge and bar area opening on to a relaxed sundeck. The cabins are located on the main deck and lower deck, above the waterline.

The Ocean Diamond, a cruising boat equipped with 10 comfortable palatial cabins with en-suites and can host up to 22 guests. Allowing you to step out on to your private balcony and take in the picturesque seascapes.

This vessel has been customized specifically for the tropical market, featuring an open flybridge and sea-facing configuration.

## **OCEAN DIAMOND - BOUTIQUE**

The Ocean Diamond is a floating boutique hotel, launched in Sri Lankan waters by Sea Leisure Yachting Group. It's a cruising boat equipped with 10 comfortable cabins. Allowing you to step out on to your private balcony and take in the picturesque seascapes. This vessel has been customized specifically for the tropical market, featuring an open flybridge and sea-facing configuration.