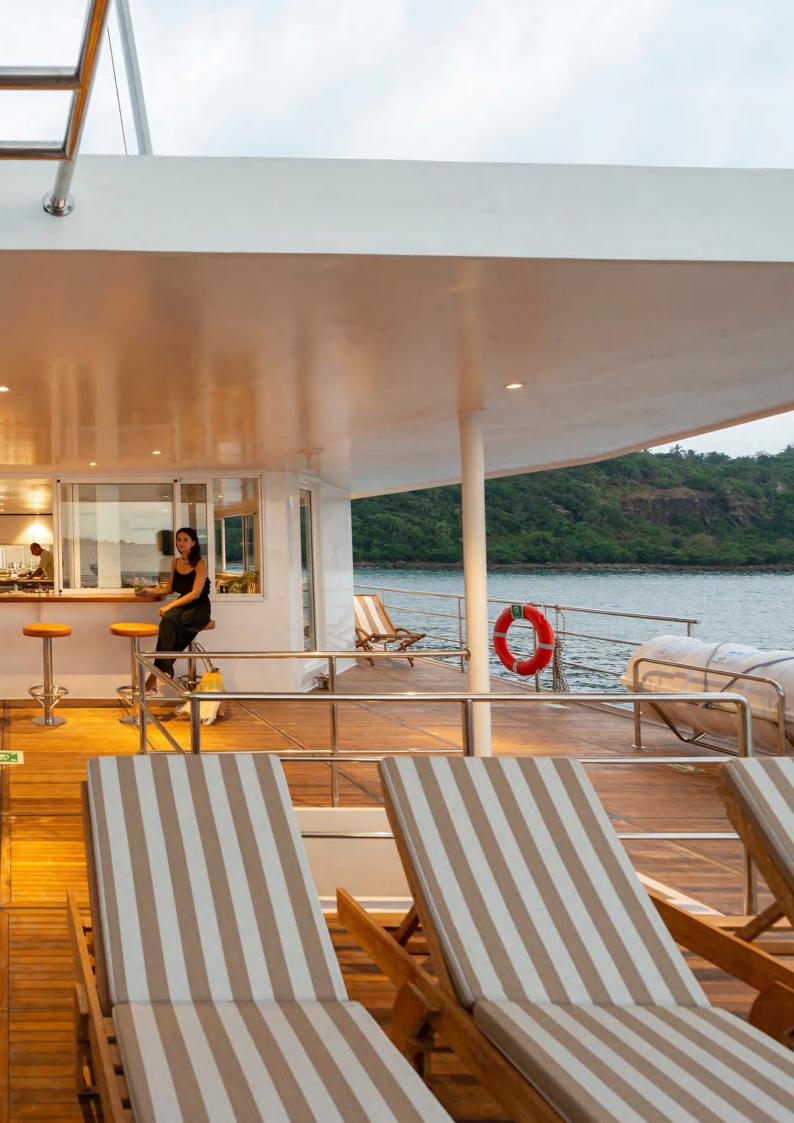

## **TOP DECK - FORWARD COCKPIT**

This is where it all happens, the epicenter, the heart in every sense.

Soaking up the sunshine on the loungers and watching the world go by or enjoying a drink at the bar and dancing into the starry filled night sky.

This space has become so much more diverse, with guests using this area to relax and enjoy.