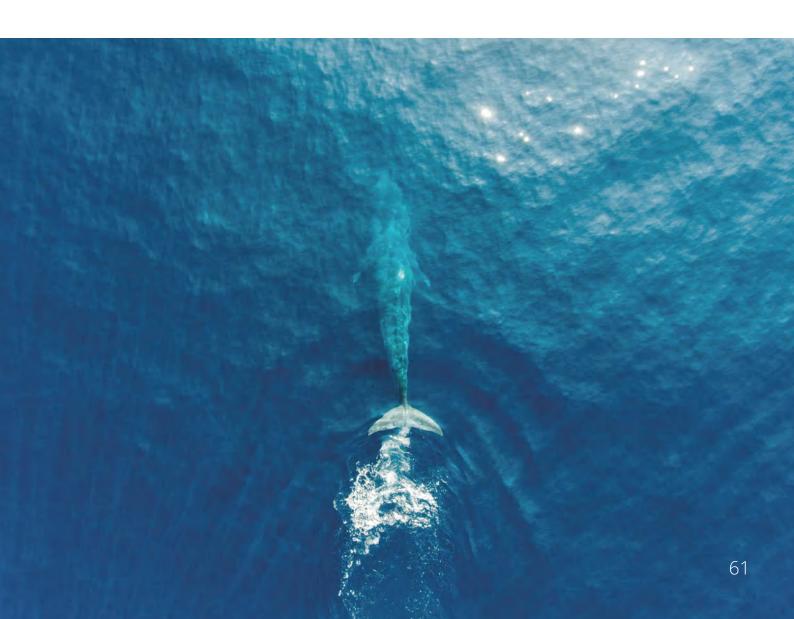

## **OCEAN DIAMOND RANGE**

The flagship of the fleet, a new concept, the Ocean Diamond, a floating boutique hotel launched in Sri Lankan waters.

The design structure has three levels. The upper level has an air-conditioned lounge and bar area opening on to a relaxed sundeck. The cabins are located on the main deck and lower deck, above the waterline.

The Ocean Diamond, a cruising boat equipped with 10 comfortable palatial cabins with en-suites and can host up to 22 guests. Allowing you to step out on to your private balcony and take in the picturesque seascapes.

This vessel has been customized specifically for the tropical market, featuring an open flybridge and sea-facing configuration.