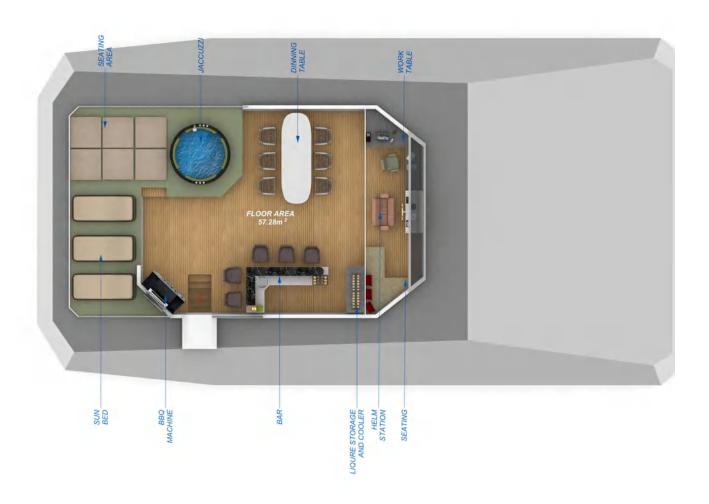

## **ROOF ARRANGEMENT**

#### SKY BRIDGE

The curves and lines of The Ocean Diamond maximizes the sense of freedom with the luxurious comfort.

The sky bridge design is functional, combining all the visibility benefits of an elevated control station with spectacular views, sunpods aft and plenty of versatile space.

Its radiating space itself is a status and gives you the sense of being in a larger boat.

When you step onboard you belong, there is no unnecessary wandering. The large fly-bridge area with sun-pods and sunshade for enjoying the tropical days and the views as you sail around the islands and beaches.

## **TOP DECK - FORWARD COCKPIT**

This is where it all happens, the epicenter, the heart in every sense.

Soaking up the sunshine on the loungers and watching the world go by or enjoying a drink at the bar and dancing into the starry filled night sky.

This space has become so much more diverse, with guests using this area to relax and enjoy.