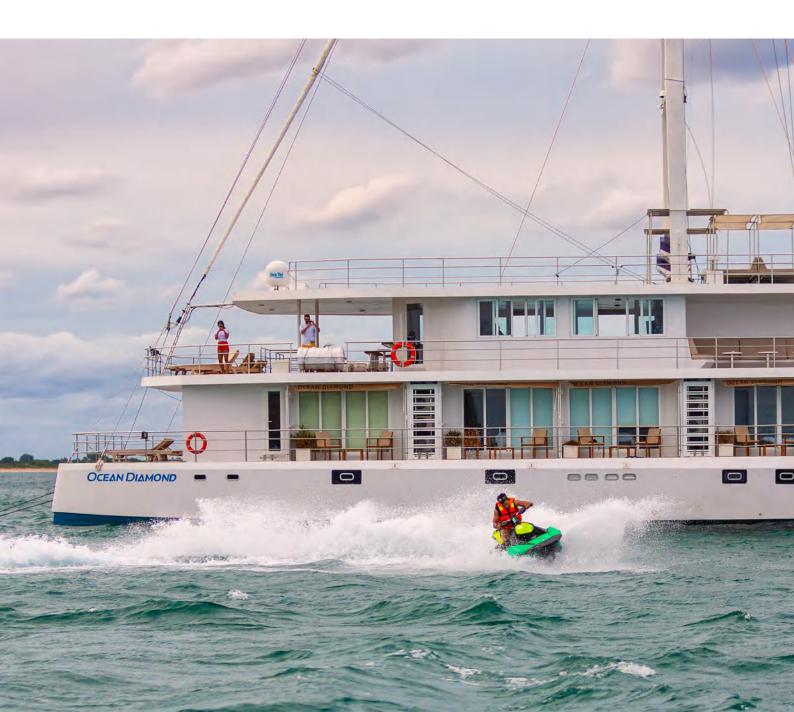

## **OCEAN DIAMOND RANGE**

The flagship of the fleet, a new concept, the Ocean Diamond, a floating boutique hotel launched in Sri Lankan waters.

The design structure has three levels. The upper level has an air-conditioned lounge and bar area opening on to a relaxed sundeck. The cabins are located on the main deck and lower deck, above the waterline.

The Ocean Diamond, a cruising boat equipped with 10 comfortable palatial cabins with en-suites and can host up to 22 guests. Allowing you to step out on to your private balcony and take in the picturesque seascapes.

This vessel has been customized specifically for the tropical market, featuring an open flybridge and sea-facing configuration.