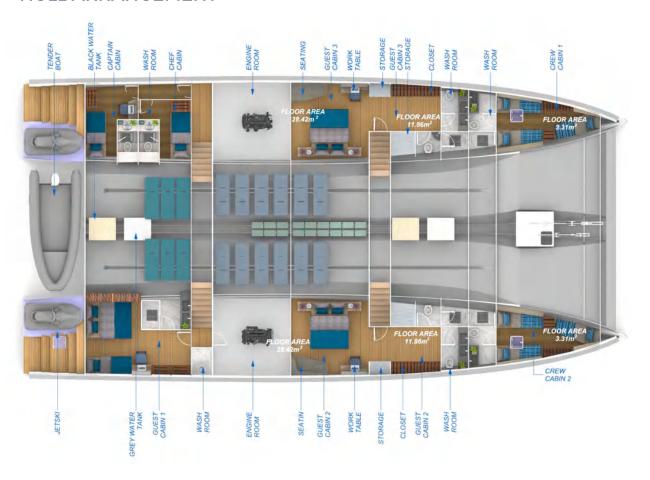

## **HULL ARRANGEMENT**

#### **LOWER DECK**

Aft of the lower deck there are two further guest cabins, both are a very spacious family rooms with a double and a single, along with wardrobe storage and en-suite bathroom with shower.

The incredibly spacious open-plan rooms are the largest cabins onboard.

"Sailing takes me away to where I've always heard it could be."

The Ocean Diamond designers have taken the initiative to provide exceptionally accommodating crew spaces before any regulatory agency requires it.

The boats are larger, and therefore easier to layout in a professional way. Two spacious four berth cabins, a two berth engineers cabin and the captains quarters, all en suite and air conditioned.