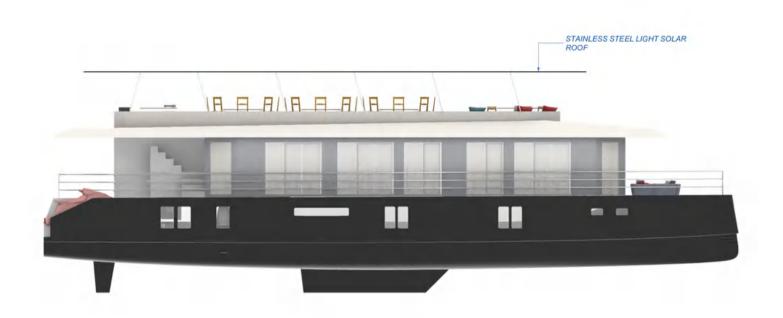

## SIDE VIEW

#### SKY BRIDGE

The curves and lines of The Ocean Diamond maximizes the sense of freedom with the luxurious comfort.

The sky bridge design is functional, combining all the visibility benefits of an elevated control station with spectacular views, sunpods aft and plenty of versatile space.

### **TOP DECK - RESTAURANT**

The restaurants story is told through the medium of taste, smell and sight of panoramic views.

Within the privacy of the dinning area, you are free to relax and enjoy the space. The elevated view overlooking the sea is bound to impress. Beautiful natural teak wood guided through the restaurant and stylishly modern finish to the bar, this is a beautiful restaurant that can accommodate up to 22 guests for breakfast, lunch or dinner.