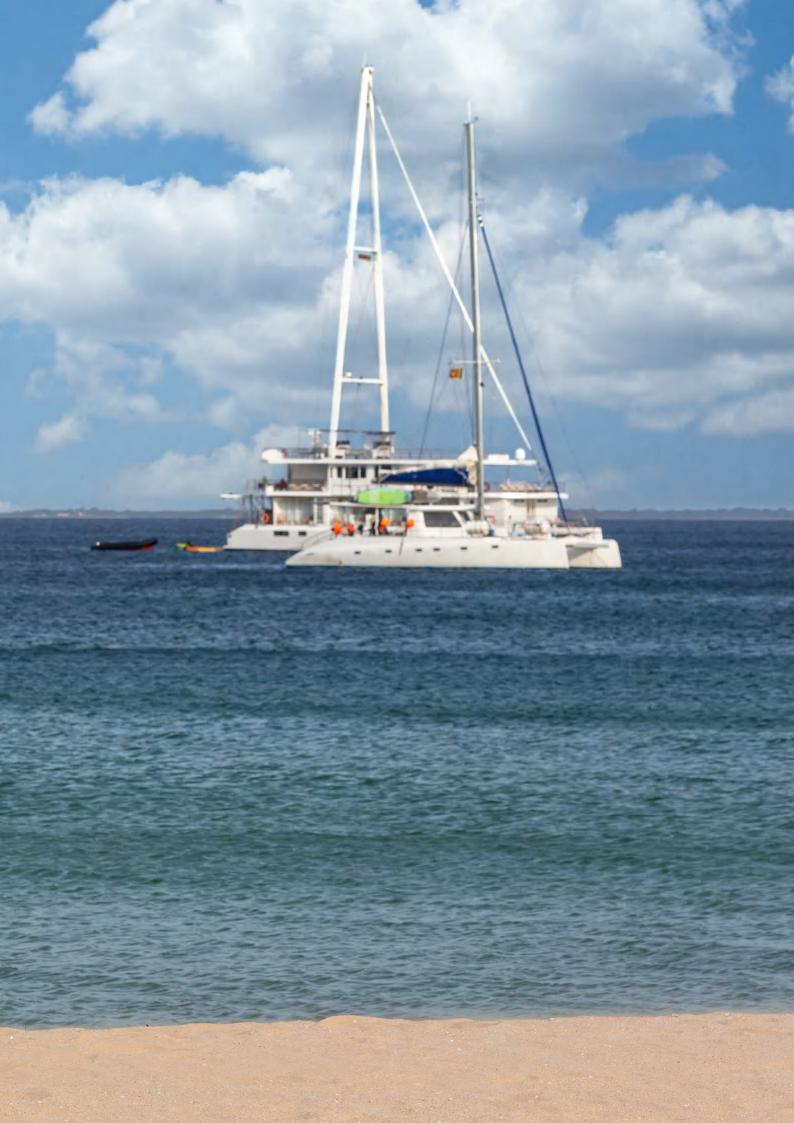

## **OCEAN DIAMOND RANGE**

The flagship of the fleet, a new concept, the Ocean Diamond, a floating boutique hotel launched in Sri Lankan waters.

The design structure has three levels. The upper level has an air-conditioned lounge and bar area opening on to a relaxed sundeck. The cabins are located on the main deck and lower deck, above the waterline.

The Ocean Diamond, a cruising boat equipped with 10 comfortable palatial cabins with en-suites and can host up to 22 guests. Allowing you to step out on to your private balcony and take in the picturesque seascapes.

This vessel has been customized specifically for the tropical market, featuring an open flybridge and sea-facing configuration.