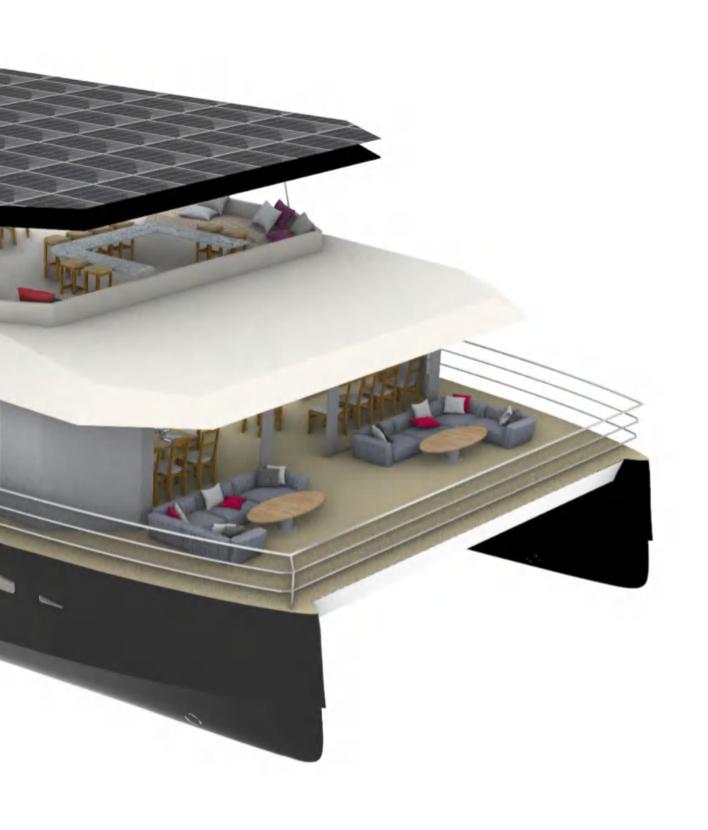

## **TOP DECK - FORWARD COCKPIT**

This is where it all happens, the epicenter, the heart in every sense.

Soaking up the sunshine on the loungers and watching the world go by or enjoying a drink at the bar and dancing into the starry filled night sky.

This space has become so much more diverse, with guests using this area to relax and enjoy.

## **TOP DECK - AFT COCKPIT**

Private alcove area aft on both port and starboard. Many people seek out a little privacy in their day and so these alcoves are a perfect little nook for having tea or a snack while reading your book in your own space.

### MAIN DECK

When you are on the boat, you are free from distractions. This is made easy with the different lounging areas around the boat.

The massage rooms have an appealing and comfortable space, which is essential for an optimal massage experience, and reflects the tranquillity and peace of being on the sea.