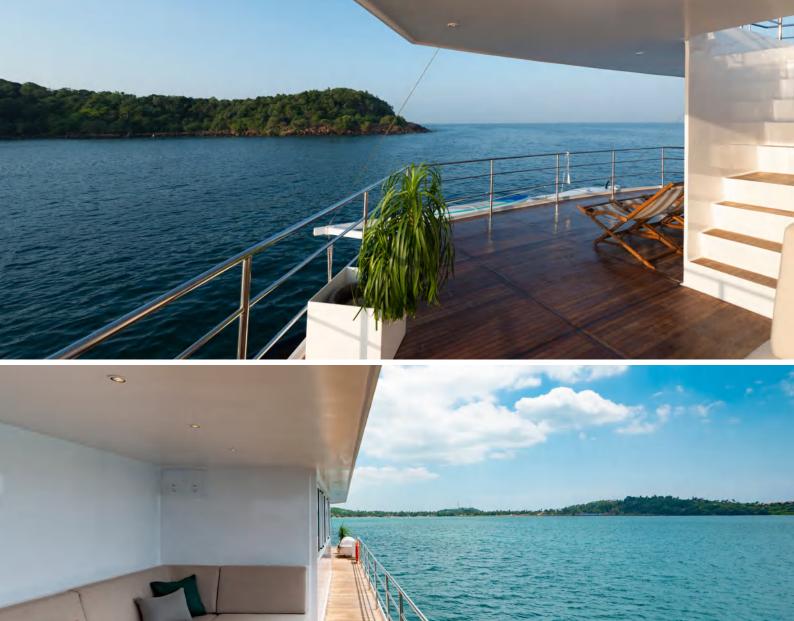

Each Cabin has an open area balcony, something not on your average boat, with enough room to sit and stretch out while enjoying the ocean sounds and the scenic views.

The private balconies are furnished with chairs and tables, so guests can enjoy ocean views and breezes while they relax and read, chat or enjoy a snack. Balconies are covered with an adjustable bimini for shade through out the day. The balcony's windows are floor-ceiling and wall-to-wall, ideal for scenic cruising.

### MAIN DECK

When you are on the boat, you are free from distractions. This is made easy with the different lounging areas around the boat.

The massage rooms have an appealing and comfortable space, which is essential for an optimal massage experience, and reflects the tranquillity and peace of being on the sea.